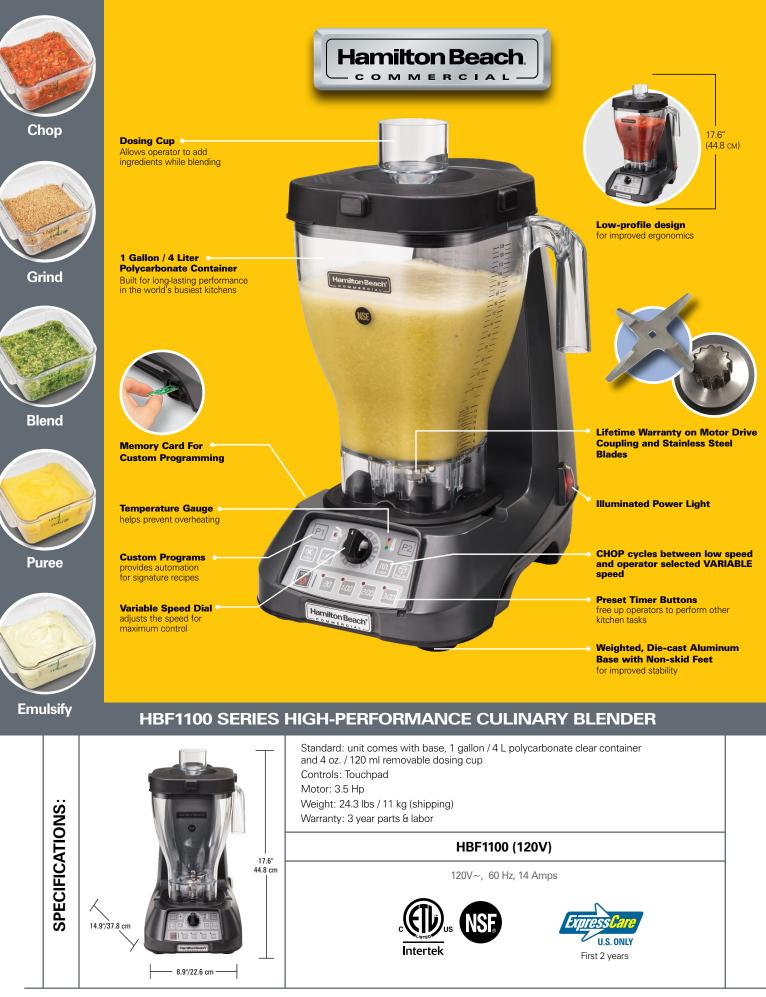

## HBF1100 Series Culinary Blender

4 Liter / 1 Gallon

with Powerful, High-Volume Blending

## **EXPEDITOR**<sup>TT</sup> Family of Culinary Blenders

Powerful 3.5 Hp motor provides great results in a fraction of the time

Designed with safety in mind, the lid interlock ensures the blender will not start until jar and lid are securely in place

Unique CHOP function pulses the blades to keep ingredients moving and optimize control of consistency

Lifetime warranty on motor drive coupling and stainless steel blades

For more Good Thinking<sup>®</sup>