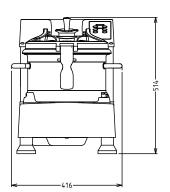

## Front

Top

## **Key Information:**

| External dimensions, Height: | 517 mm |
|------------------------------|--------|
| External dimensions, Width:  | 416 mm |
| External dimensions, Depth:  | 680 mm |
| Shipping weight:             | 75 kg  |