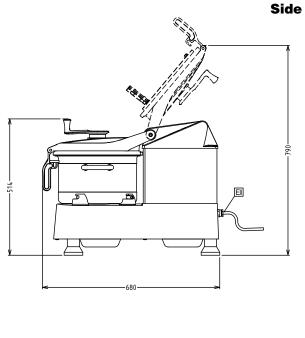

## Front

Top

## **Key Information:**

| External dimensions, Height: | 517 mm |
|------------------------------|--------|
| External dimensions, Width:  | 416 mm |
| External dimensions, Depth:  | 680 mm |
| Shipping weight:             | 75 kg  |