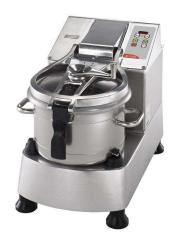

# Stainless Steel Cutter Mixer - 11.5 LT - Variable Speed with Microtoothed Blade, Bowl and Scraper

600093 (DKE120S)

Cutter mixer 11,5 lt capacity, timer, variable speed 300-3500 rpm. Supplied with microtoothed blade rotor and stainless steel bowl

## **Main Features**

- Productivity suitable for 100-200 meals per service.
- Food processor allows fast liquidizing, mixing, mincing, chopping and pastry-making.
- · Delivered with:
  - -11.5 liter stainless steel bowl with max liquid level indication to avoid spillage
- -micro toothed perforated blade
- -scraper
- Angled perforated knives and conical base of the bowl ensure consistent mixing.
- Lid with central opening to add ingredients in midcycle.
- Base fixed cover for a better handling.
- Cover metal frame to ensure seal water tightness to avoid leakage.
- All parts in contact with food are removable without tools and completely dismountable.