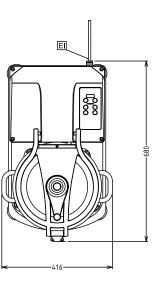

## Front

Top

## El = Electrical connection

## **Key Information:**

| External dimensions, Height: | 517 mm |
|------------------------------|--------|
| External dimensions, Width:  | 416 mm |
| External dimensions, Depth:  | 680 mm |
| Shipping weight:             | 75 kg  |