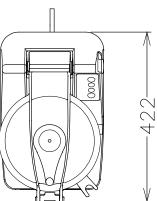

## Electric

| Supply voltage:<br>603457 (DK702V)<br>Electrical power max.:<br>Total Watts:                                   | 380-440 V/3 ph/50/60 Hz<br>1.2 kW<br>1.2 kW |
|----------------------------------------------------------------------------------------------------------------|---------------------------------------------|
| Capacity:                                                                                                      |                                             |
| Performance (up to):<br>Capacity:                                                                              | 3.5 - kg/Cycle<br>7 liter                   |
| Key Information:                                                                                               |                                             |
| External dimensions, Height:<br>External dimensions, Width:<br>External dimensions, Depth:<br>Shipping weight: | 510 mm<br>256 mm<br>422 mm<br>23 kg         |