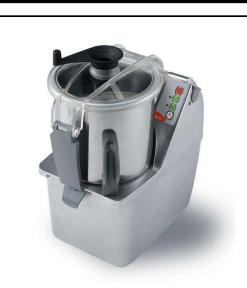

#### **Cutter Mixer 7 LT - 2 Speed**

603457 (DK702V)

Cutter mixer 7 It capacity, 2 speeds 1500-3000 rpm. Supplied with micro toothed blade rotor and stainless steel bowl

#### Item No.

2 in 1 machine: table-mounted cutter and emulsifier thanks to the ergonomic and easily dismountable scraper, in heavy duty composite material, for liquidising, mixing and mincing in a matter of seconds. Stainless steel 7 litre bowl with high chimney to increase the real capacity of the bowl (use up to 75% of nominal capacity). Unique bowl design for mixing both large or small quantities. Transparent lid to check consistency of food and to eventually add ingredients without having to open the lid. Hinged cover, when lifted, remains open to permit a fast and easy check of preparation. Micro toothed blades in 420 AISI stainless steel. All parts are easily dismantled and dishwasher safe. Multiple safety devices ensure the machine will only operate when the cover is properly closed and all parts are correctly positioned. Flat and waterproof control panel with on/off button, pulse function and 2 speeds (1500/3000 rpm).

### Main Features

- Table-mounted robust cutter and emulsifier allows fast liquidizing, mixing, chopping, mincing, and pastrymaking.
- Emulsifier function (scraper) included as standard.
- Base fixed cover for a better handling.
- · Lid with central opening to add ingredients in midcycle.
- All parts in contact with food are removable without the use of tools, completely dismountable and dishwasher safe.
- Flat and waterproof control panel with on/off button and pulse function.
- Microswitch and safety devices on handle, lid and bowl.
- Pulse function to coarse chopping.
- Productivity suitable for 50-150 meals per service

#### Construction

- Stainless steel 7 liter bowl has a high chimney to ensure high productivity also when processing liquids (75% of the nominal capacity).
- Microtoothed blades in 420 AISI stainless steel and ergonomic scraper in high resistant composite material to ensure consistent mixing.
- 2 speeds: 1500 and 3000 rpm.
- Transparent lid incorporates a magnetic contact safety system.