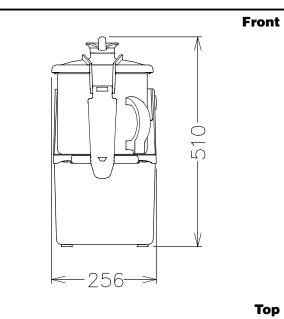

## Electric

| Supply voltage:<br>603457 (DK702V)<br>Electrical power max.:<br>Total Watts:                                   | 380-440 V/3 ph/50/60 Hz<br>1.2 kW<br>1.2 kW |
|----------------------------------------------------------------------------------------------------------------|---------------------------------------------|
| Capacity:                                                                                                      |                                             |
| Performance (up to):<br>Capacity:                                                                              | 3.5 - kg/Cycle<br>7 liter                   |
| Key Information:                                                                                               |                                             |
| External dimensions, Height:<br>External dimensions, Width:<br>External dimensions, Depth:<br>Shipping weight: | 510 mm<br>256 mm<br>422 mm<br>23 kg         |