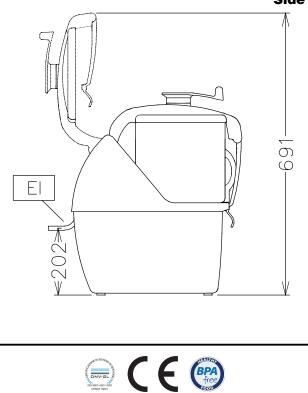

# Food Processor Cutter Mixer 7 LT - 2 Speed

EI = Electrical connection

Side

## Electric

| Supply voltage:<br>603457 (DK702V)<br>Electrical power max.:<br>Total Watts:                                   | 380-440 V/3 ph/50/60 Hz<br>1.2 kW<br>1.2 kW |
|----------------------------------------------------------------------------------------------------------------|---------------------------------------------|
| Capacity:                                                                                                      |                                             |
| Performance (up to):<br>Capacity:                                                                              | 3.5 - kg/Cycle<br>7 liter                   |
| Key Information:                                                                                               |                                             |
| External dimensions, Height:<br>External dimensions, Width:<br>External dimensions, Depth:<br>Shipping weight: | 510 mm<br>256 mm<br>422 mm<br>23 kg         |