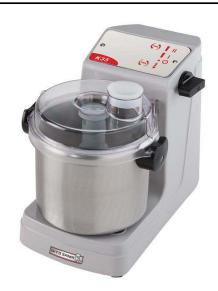

#### **Cutter Mixer 3.5 LT - Single Speed**

603825 (DK35Y)

Cutter mixer 3,5 lt capacity, 1 speed 1500 rpm. Supplied with finely toothed blade rotor and stainless steel bowl

# **Short Form Specification**

| 14000   | NI | _ |
|---------|----|---|
| 1114111 | IM | " |
|         |    |   |

Robust cutter for liquidising, mixing and mincing in a matter of seconds. AISI 302 stainless steel 3,5 litre bowl. Lid incorporates opening to add ingredients in mid-cycle. Transparent cover incorporates a magnetic contact safety system. Finely toothed blade rotor. Angled blades and conical base of the bowl ensure consistent mixing. Parts in contact with food are removable and dw safe. 1 speed rotor: 1500 rpm.

### **Main Features**

- Robust cutter allows fast liquidizing, mixing, mincing and chopping.
- Angled blades and conical base of the bowl ensure consistent mixing.
- Lid with central opening to add ingredients in midcycle.
- Delivered with:
  - -3,5 It stainless steel bowl with finely toothed blades rotor
- Parts in contact with food are removable and dishwasher safe.
- Pulse function to coarse chopping.
- Productivity suitable for 10-50 meals per service.