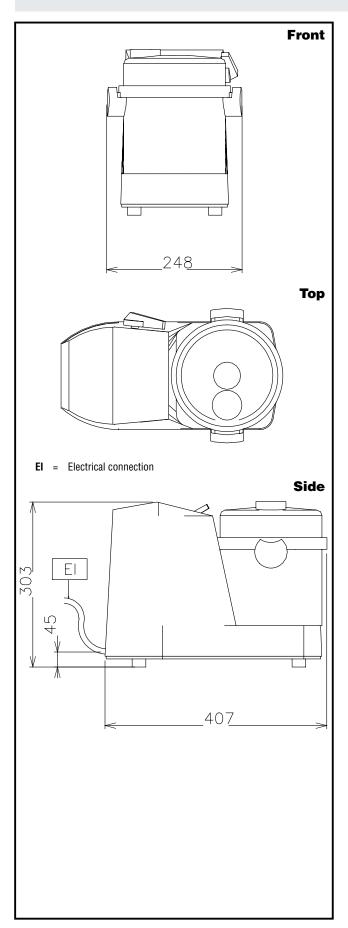

External dimensions, Height: 303 mm
External dimensions, Width: 247 mm
External dimensions, Depth: 407 mm
Shipping weight: 17 kg