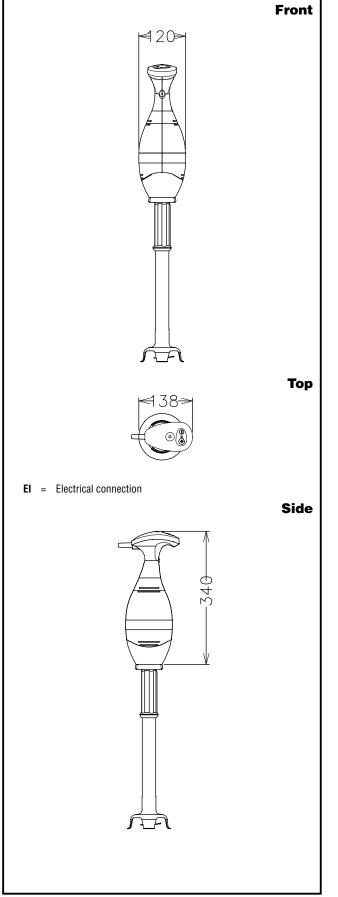

# Electric

| Supply voltage:<br>600334 (DBPW6565)<br>Electrical power max.:<br>Total Watts:                                 | 220-240 V/1N ph/50/60 Hz<br>0.65 kW<br>0.65 kW |
|----------------------------------------------------------------------------------------------------------------|------------------------------------------------|
| Capacity:                                                                                                      |                                                |
| Capacity (up to):                                                                                              | 240 liter                                      |
| Key Information:                                                                                               |                                                |
| External dimensions, Height:<br>External dimensions, Width:<br>External dimensions, Depth:<br>Shipping weight: | 965 mm<br>138 mm<br>120 mm<br>5 kg             |
|                                                                                                                |                                                |