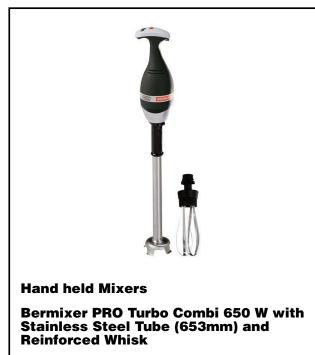

Hand held Mixers Bermixer PRO Turbo Combi 650 W with Stainless Steel Tube (653mm) and Reinforced Whisk

600334 (DBPW6565)

Portable mixer, variable speed up to 10000 rpm, with stainless steel tube 653 mm and whisk - 650 W

### Hand held Mixers Bermixer PRO Turbo Combi 650 W with Stainless Steel Tube (653mm) and Reinforced Whisk