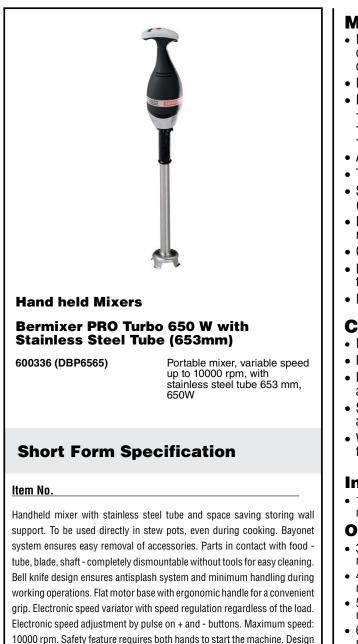

### Hand held Mixers **Bermixer PRO Turbo 650 W with Stainless Steel Tube (653mm)**

for heavy duty usage: double fan system to cool down the motor. Visible and water proof (IP55) control panel to control speed levels and overload warning light. Shaft locking device avoids release during operation. Whisk

## Hand held Mixers Bermixer PRO Turbo 650 W with Stainless Steel Tube (653mm)

Hand held Mixers Bermixer PRO Turbo 650 W with Stainless Steel Tube (653mm)

The company reserves the right to make modifications to the products without prior notice. All information correct at time of printing.