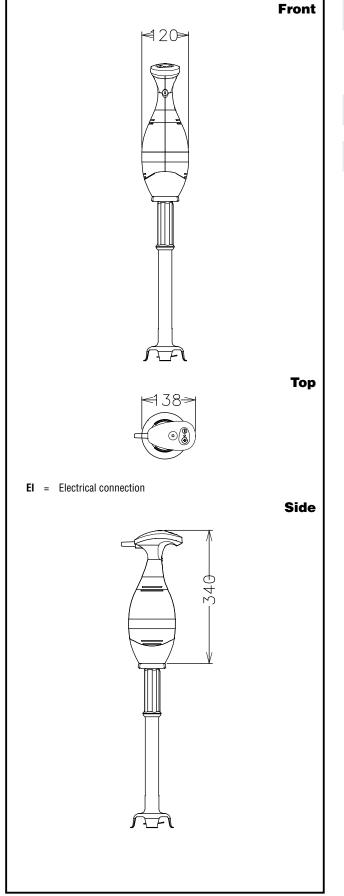

#### Electric

| Supply voltage:<br>600336 (DBP6565)<br>Electrical power max.:<br>Total Watts:                                  | 220-240 V/1N ph/50/60 Hz<br>0.65 kW<br>0.65 kW |
|----------------------------------------------------------------------------------------------------------------|------------------------------------------------|
| Capacity:                                                                                                      |                                                |
| Capacity (up to):                                                                                              | 240 liter                                      |
| <b>Key Information:</b>                                                                                        |                                                |
| External dimensions, Height:<br>External dimensions, Width:<br>External dimensions, Depth:<br>Shipping weight: | 965 mm<br>138 mm<br>120 mm<br>5 kg             |