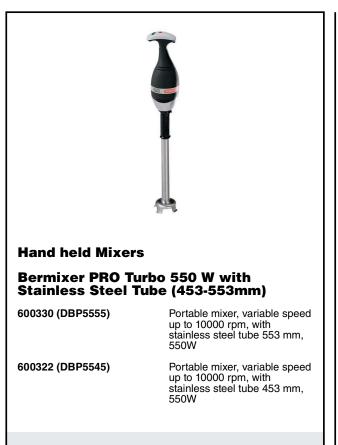

#### Hand held Mixers Bermixer PRO Turbo 550 W with Stainless Steel Tube (453-553mm)

#### <u>Item No.</u>

Handheld mixer with stainless steel tube and space saving storing wall support. To be used directly in stew pots, even during cooking. Bayonet system ensures easy removal of accessories. Parts in contact with food - tube, blade, shaft - completely dismountable without tools for easy cleaning. Bell knife design ensures antisplash system and minimum handling during working operations. Flat motor base with ergonomic handle for a convenient grip. Electronic speed variator with speed regulation regardless of the load. Electronic speed adjustment by pulse on + and - buttons. Maximum speed: 10000 rpm. Safety feature requires both hands to start the machine. Design for heavy duty usage: double fan system to cool down the motor. Visible and water proof (IP55) control panel to control speed levels and overload warning light. Shaft locking device avoids release during operation. Whisk accessory available as an option.

### **Main Features**

- Parts in contact with food tube, blade, shaft can be completely dismounted without tools for easy cleaning.
- Delivered with:
- -flat base motor
- stainless steel tube
- -space saving storing wall support
- Designed to be used directly in stew pots up to 150 It with the 45 cm tube and 170 It with the 55 cm tube.
- Light weight, ergonomic grip and adjustable speeds make preparation tasks fast and easy.
- Anti-splash bell knife design.
- Bayonet system makes fast and simple to exchange tools.
- Overheating warning red indicator.
- Tube, knife and whisks are dishwasher safe.
- Safety feature requires both hands to start the mixer (no volt release system).
- Productivity suitable for 50 to 300 meals per service.