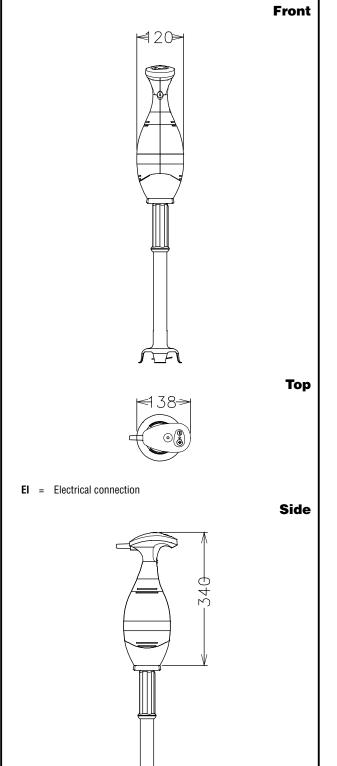

## Electric

Shipping weight:

| Supply voltage:              |                          |
|------------------------------|--------------------------|
| 600330 (DBP5555)             | 220-240 V/1N ph/50/60 Hz |
| 600322 (DBP5545)             | 220-240 V/1N ph/50/60 Hz |
| Electrical power max.:       | 0.55 kW                  |
| Total Watts:                 | 0.55 kW                  |
| Capacity:                    |                          |
| Capacity (up to):            |                          |
| 600330 (DBP5555)             | 170 liter                |
| 600322 (DBP5545)             | 150 liter                |
| Key Information:             |                          |
| External dimensions, Height: | 865 mm                   |
| External dimensions, Width:  | 138 mm                   |
| External dimensions, Depth:  | 120 mm                   |