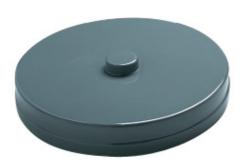

## **Technical features**

| Reference | Dimensions (mm) | Columns | Dish diameter (mm) | Dish capacity | Power (W) | Description                                           |
|-----------|-----------------|---------|--------------------|---------------|-----------|-------------------------------------------------------|
| 19001964  | 340 x 60        | -       | -                  | -             | -         | Plastic lid for stack with plate diameter up to 28 cm |

Made of stainless steel.

Lids to keep the right plate temperature, as an optional accessory. Estimate xapacity of 40/45 plates per column.

Is something mising, report an error or suggest an improvement at edenox@edenox.com