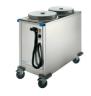

Distribution and food display - Trolleys - Mobile heated plate dispensers -

## Model: TDP-28

## General features

Especially designed for heating, mainteining and distributing warm plates. Doubled wall with internal isolation. With its highly-insulated walls, heat losses are reduced thus obtaining energy savings.

Adjustable plate size system, with 3 flexible rods that work as a plate stacking guides.

Special system with steel springs that resist high temperatures, keeping the plates at a constant level for easy service.

Elasticity can be adjusted according to the weight of the plates, turning on/off the springs.

2 or 4 column trolleys available. For 4 columns models, there are two types of columns: for plates from 180 to 280 mm diameter and for plates from 240 to 340 mm diameter.

Thermostat to monitor, control and regulate the hot table temperature at desired setpoint.

Four (4) sound-proof castors of 125 mm diameter, two of them with brakes for an easy handling and safer use. Non-marking, special rubber bumpers to protect against direct impacts in all four (4) corners

Made of stainless steel.

Lids to keep the right plate temperature, as an optional accessory. Estimate xapacity of 40/45 plates per column.

Is something mising, report an error or suggest an improvement at edenox@edenox.com