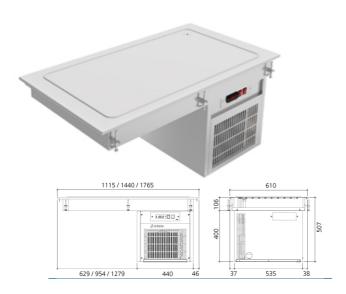

## Technical features

| Reference | Capacity | External dimensions (mm) | Cut-out dimensions (mm) | Power (W) |
|-----------|----------|--------------------------|-------------------------|-----------|
| 19011640  | 5 GN 1/1 | 1776 x 610 x 510         | 1740 x 585              | 393       |

## General features

Refrigerated top plates and wells with refrigeration unit included, for displaying and serving cold dishes, salads, desserts, etc.

Structure entirely made of AISI-304 stainless steel with a fine satin finish.

Control panel with ON/OFF switch and digital thermostat as standard options. Hermetic and silent compressor.

R507 refrigerant gas.

Cooling by expanded copper coil in the base of the plate, except for the wells with the air-flow system.

Fixed to the worktop structure by using module fittings, which ensure a uniform fit and grip over the entire surface.

Digital thermometer to be installed on all cold elements as an optional accesory. 1/2" drain valve.

Operating temperature for refrigerated top plates: 0 °C / 8 °C.

Operating voltage and frequency: 230V/1/50Hz.

Is something mising, report an error or suggest an improvement at edenox@edenox.com