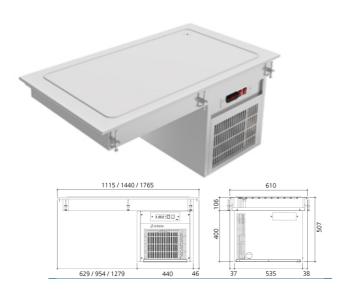

## Technical features

| Reference | Capacity | External dimensions (mm) | Cut-out dimensions (mm) | Power (W) |
|-----------|----------|--------------------------|-------------------------|-----------|
| 19010752  | 1115     | 610                      | 510                     | 1090      |

Packaging dimensions:

Depth: 700,000 MM

Width: 1.205,000 MM

Heigth: 715,000 MM

Gross weight: 66,000 KG

## General features

Refrigerated top plates and wells with refrigeration unit included, for displaying and serving cold dishes, salads, desserts, etc.

Structure entirely made of AISI-304 stainless steel with a fine satin finish.

Control panel with ON/OFF switch and digital thermostat as standard options.

Hermetic and silent compressor.

R507 refrigerant gas.

Cooling by expanded copper coil in the base of the plate, except for the wells with the air-flow system.

Fixed to the worktop structure by using module fittings, which ensure a uniform fit and grip over the entire surface.

Digital thermometer to be installed on all cold elements as an optional accesory. 1/2" drain valve.

Operating temperature for refrigerated top plates: 0 °C / 8 °C. Operating voltage and frequency: 230V/1/50Hz.

Is something mising, report an error or suggest an improvement at edenox@edenox.com