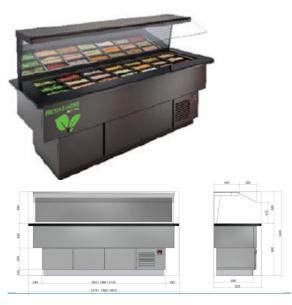

Distribution and food display - Fresh-2-Home - Supreme refrigerated wall display - Supreme refrigerated wall display

## General features

Structure finished in solid metal, painted in black color.

Top manufactured in Silestone®

Stainless steel 200 mm deep well, specially designed to accommodate GN1/1 pans or subdivisions. Base height is adjustable to display pans of different depths.

Air-blown refrigeration system that creates a gentle air curtain over food.

140 mm wide Silestone® on top of the counter.

Supreme Wall models have a rear mirror that enhances finishing details and overall appearance.

Fully transparent protective foodshield, made of durable, solid tempered glass in all Supreme models.

Foodshields are easy to remove for effortless transportation, ensuring quick access to final destination.

Temperature control and regulation by electronic thermostat.

Fluorescent lamps with ON/OFF switch in all models, High

Models with capacity 10GN 1/1 and 14 GN 1/1 are supplied with LED lamps. Side shelf support for plastic containers as an option.

Four (4) castors, two (2) with brakes, for easy moving.

Class N refrigeration. High-Medium compressors, extremely reliable, using R507 or R404a gas.

Operating temperature in well: 1 °C / 4 °C at 32°C ambient temperature. Operating voltage and frequency: 230V/1/50Hz.