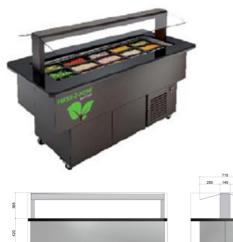

Distribution and food display - Fresh-2-Home - Supreme refrigerated central display - Supreme refrigerated central display

## General features

Structure finished in solid metal, painted in black color.

Top manufactured in Silestone®

Stainless steel 200 mm deep well, specially designed to accommodate GN1/1 pans or subdivisions. Base height is adjustable to display pans of different denths

Air-blown refrigeration system that creates a gentle air curtain over food.

140 mm wide Silestone® on top of the counter.

Supreme Wall models have a rear mirror that enhances finishing details and overall appearance.

Fully transparent protective foodshield, made of durable, solid tempered glass in all Supreme models.

Foodshields are easy to remove for effortless transportation, ensuring quick access to final destination.

Temperature control and regulation by electronic thermostat.

Fluorescent lamps with ON/OFF switch in all models, High

Models with capacity 10GN 1/1 and 14 GN 1/1 are supplied with LED lamps.

Side shelf support for plastic containers as an option.

Four (4) castors, two (2) with brakes, for easy moving.

Class N refrigeration. High-Medium compressors, extremely reliable, using R507 or R404a gas.

Operating temperature in well: 1 °C / 4 °C at 32°C ambient temperature.