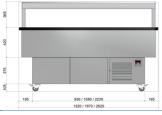

## Packaging dimensions:

Depth: 1.060,000 MM

Width: 2.700,000 MM

Heigth: 1.400,000 MM

Gross weight: 420,000 KG