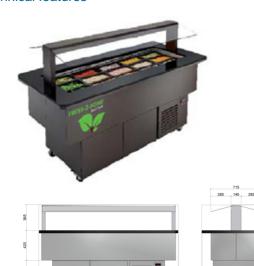

Distribution and food display - Fresh-2-Home - Supreme refrigerated central display - Supreme refrigerated central display

## Model: F2HSUP-RC-311

## Technical features

## General features

Structure finished in solid metal, painted in black color.

Top manufactured in Silestone®

Stainless steel 200 mm deep well, specially designed to accommodate GN1/1 pans or subdivisions. Base height is adjustable to display pans of different denths

Air-blown refrigeration system that creates a gentle air curtain over food.

140 mm wide Silestone® on top of the counter.

Supreme Wall models have a rear mirror that enhances finishing details and overall appearance.

Fully transparent protective foodshield, made of durable, solid tempered glass in all Supreme models.

Foodshields are easy to remove for effortless transportation, ensuring quick access to final destination.

Temperature control and regulation by electronic thermostat.

Fluorescent lamps with ON/OFF switch in all models, High

Models with capacity 10GN 1/1 and 14 GN 1/1 are supplied with LED lamps.

Side shelf support for plastic containers as an option.

Four (4) castors, two (2) with brakes, for easy moving.

Class N refrigeration. High-Medium compressors, extremely reliable, using R507 or R404a gas.

Operating temperature in well: 1 °C / 4 °C at 32°C ambient temperature.