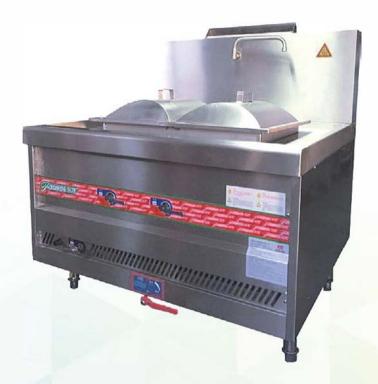

## **Environmental RiceRoll Steamer**

Environmental RiceRoll Steamer with gas shut-off valve, made by high-graded stainless steel, with stainless steel spray nozzle burner head, individual tank and three heat exchanger which made by high-heat resistant 3mm thick plate.

## **FEATURES:**

- With magnetized water inlet tube
- With 2 adjustable fire control
- Drain valve is located at the front to ensure easy access
  & reduces scale formation
- One- touch electronic ignition & flames failure safety device
- Carbon Monoxide emissions less than 0.01%
- Come with RiceRoll pan & cover, magnetized inlet tube and stainless steel swing faucet

## **SPECIFICATIONS:**

MODEL: ECS-2B

**DIMENSION**: 1200 x 1050 x 810/440 (H) mm

GAS CONNECTION : DN20 (mm)

WATER INLET: DN15 (MM)

WATER OUTLET: DN40 (MM)

POWER: 42 KW

**GAS CONSUMPTION: 143,310 BTU** 