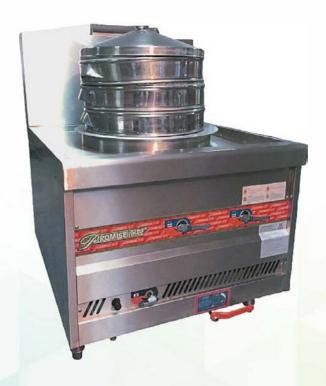

## **Environmental Steamer**

Environmental Steamer with gas shut-off valve, made by high-graded stainless steel and stainless steel spray nozzle burner head, individual tank and 3-heat exchangers which made by high-heat resistant 3mm thick plate.

## **FEATURES:**

- · With magnetized water inlet tube
- Drain valve is located at front easy to access & reduce scale formation
- One-touch electronic ignition & flame failure safety device
- With water level sensor device & ventilation cover
- Carbon Monoxide emissions less than 0.01%
- With stainless steel swing faucet

## **SPECIFICATIONS:**

MODEL: ECS-1

**DIMENSION**: 900 x 1050 x 810/440 (H) mm

GAS CONNECTION: DN20 (mm)

WATER INLET: DN15 (MM)

WATER OUTLET: DN40 (MM)

POWER: 42 KW

**GAS CONSUMPTION: 143,310 BTU** 