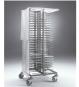

## **Technical features**

| Reference | Total dimensions (mm) | Dishes capacity | Description           |
|-----------|-----------------------|-----------------|-----------------------|
| 19005480  | 754 x 754 x 1800      | 100             | Plate stacking system |

## General features

Robust structure, fully welded.

Made of high-quality stainless steel, with epoxy finish to prevent rust and corrosion.

Four (4) castors of 125 mm diameter, two (2) of them with brakes for safer use. Non-marking, special rubber bumpers to protect against direct impacts in all four (4) castors.

Easy adjustment of plate supports, according to diameters of plates up to 33 cm diameter.

Maximum capacity: 100 plates.

Separation between levels: 60 mm.

Easy to move by using middle rod, which in addition gives maximum rigidity to the structure.