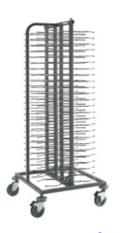

## **Technical features**

| Reference | Total dimensions (mm) | Dishes capacity | Description           |
|-----------|-----------------------|-----------------|-----------------------|
| 19005480  | 754 x 754 x 1800      | 100             | Plate stacking system |

## General features

Robust structure, fully welded.

Made of high-quality stainless steel, with epoxy finish to prevent rust and corrosion.

Four (4) castors of 125 mm diameter, two (2) of them with brakes for safer use. Non-marking, special rubber bumpers to protect against direct impacts in all four (4) castors.

Easy adjustment of plate supports, according to diameters of plates up to 33 cm diameter.

Maximum capacity: 100 plates.

Separation between levels: 60 mm.

Easy to move by using middle rod, which in addition gives maximum rigidity to the structure.