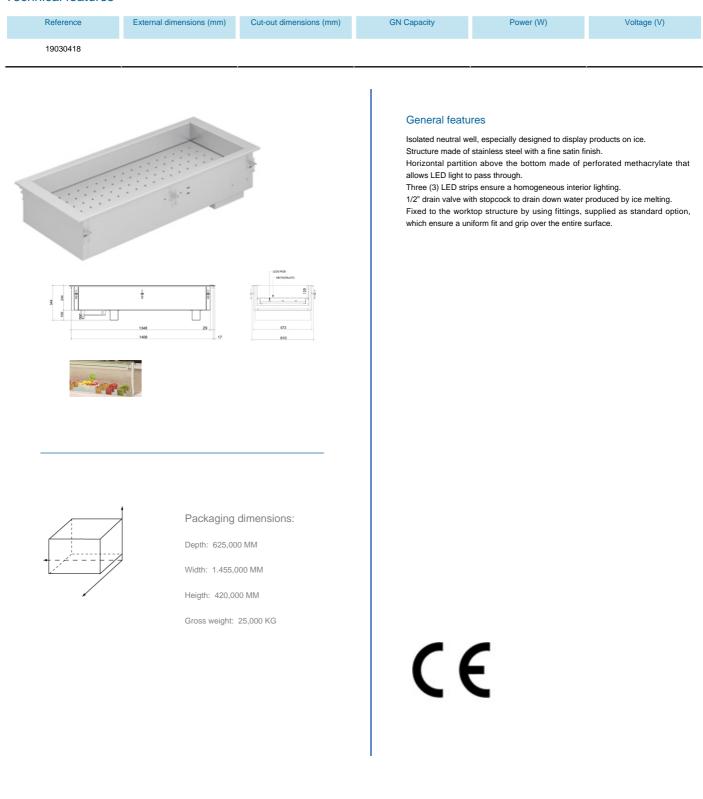

## **Technical features**

Is something mising, report an error or suggest an improvement at edenox @edenox.com

| Refe   | rence SAP<br>reference | Description                        | Recommended | Replaced | Price   |
|--------|------------------------|------------------------------------|-------------|----------|---------|
| C1807( |                        | ROLL 5M LEDS WHITE COLD ETX SEALED |             |          | 0.00 EU |
|        |                        |                                    |             |          |         |
|        |                        |                                    |             |          |         |
|        |                        |                                    |             |          |         |
|        |                        |                                    |             |          |         |
|        |                        |                                    |             |          |         |
|        |                        |                                    |             |          |         |
|        |                        |                                    |             |          |         |
|        |                        |                                    |             |          |         |
|        |                        |                                    |             |          |         |
|        |                        |                                    |             |          |         |
|        |                        |                                    |             |          |         |
|        |                        |                                    |             |          |         |
|        |                        |                                    |             |          |         |
|        |                        |                                    |             |          |         |
|        |                        |                                    |             |          |         |
|        |                        |                                    |             |          |         |
|        |                        |                                    |             |          |         |
|        |                        |                                    |             |          |         |
|        |                        |                                    |             |          |         |
|        |                        |                                    |             |          |         |
|        |                        |                                    |             |          |         |
|        |                        |                                    |             |          |         |
|        |                        |                                    |             |          |         |
|        |                        |                                    |             |          |         |