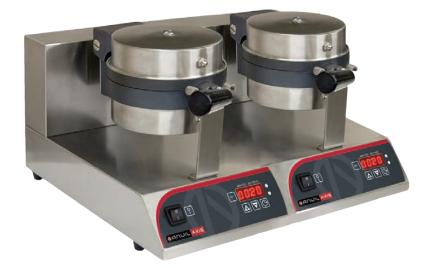

# Waffle Baker Belgian Double

"Anvil's Belgian style waffle baker is ideal for use in kitchens, coffee shops, outdoor markets and ice cream parlours."

## Model: WBA1002

#### CONSTRUCTION

- 4 x 600W high power heating elements
- Programmable heat and time setting
- Stainless Steel construction
- Digital read out display
- Buzzer timer alarm
- 180° rotating waffle plates