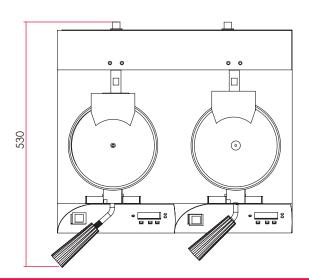

### **BELGIAN WAFFLE BAKER DOUBLE PLATE**

WBA1002 1.2kW 520 x 530x 286 550 x 560 x 330 18

## Model: WBA1002

NOTE: When viewing the appliance from the front in it's usual operating position, the width (W) of the product is the total distance from left to right; the depth (D) of the product is the total distance from the front to the back; the height (H) is the total distance from the of the product to the top.