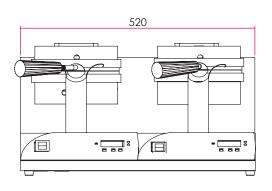

### **BELGIAN WAFFLE BAKER DOUBLE PLATE**

WBA1002 1.2kW 520 x 530x 286 550 x 560 x 330 18

## Model: WBA1002

NOTE: When viewing the appliance from the front in it's usual operating position, the width (W) of the product is the total distance from left to right; the depth (D) of the product is the total distance from the front to the back; the height (H) is the total distance from the of the product to the top.