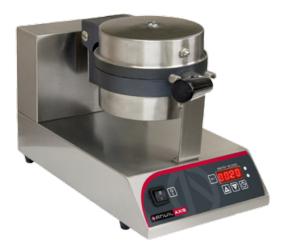

# Waffle Baker Belgian Single

"Anvil's Belgian style waffle baker is ideal for use in kitchens, coffee shops, outdoor markets and ice cream parlours."

#### CONSTRUCTION

- 2 x 600W high power heating elements
- Programmable heat and time setting
- Stainless Steel construction
- Digital read out display
- Buzzer timer alarm
- 180° rotating waffle plates

### **BELGIAN WAFFLE BAKER SINGLE PLATE**

WBA1001 1.2kW 255 x 515x 286 265 x 450 x 330