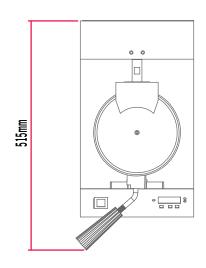

### **BELGIAN WAFFLE BAKER SINGLE PLATE**

WBA1001 1.2kW 255 x 515x 286 265 x 450 x 330

## Model: WBA1001

NOTE: When viewing the appliance from the front in it's usual operating position, the width (W) of the product is the total distance from left to right; the depth (D) of the product is the total distance from the front to the back; the height (H) is the total distance from the of the product to the top.