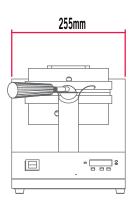

### **BELGIAN WAFFLE BAKER SINGLE PLATE**

WBA1001 1.2kW 255 x 515x 286 265 x 450 x 330

## Model: WBA1001

NOTE: When viewing the appliance from the front in it's usual operating position, the width (W) of the product is the total distance from left to right; the depth (D) of the product is the total distance from the front to the back; the height (H) is the total distance from the of the product to the top.