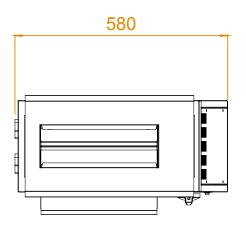

#### **VERTICAL TOASTER**

VTA0001 2000W 580 x 336 x 570 645 x 350 x 620 28 **SABS IEC 60335** 

## Model: VTA0001

NOTE: When viewing the appliance from the front in it's usual operating position, the width (W) of the product is the total distance from left to right; the depth (D) of the product is the total distance from the front to the back; the height (H) is the total distance from the bottom of the product to the