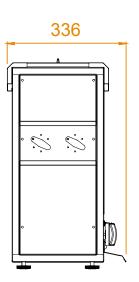

#### **VERTICAL TOASTER**

VTA0001 2000W 580 x 336 x 570 645 x 350 x 620 28 **SABS IEC 60335** 

## Model: VTA0001

NOTE: When viewing the appliance from the front in it's usual operating position, the width (W) of the product is the total distance from left to right; the depth (D) of the product is the total distance from the front to the back; the height (H) is the total distance from the bottom of the product to the