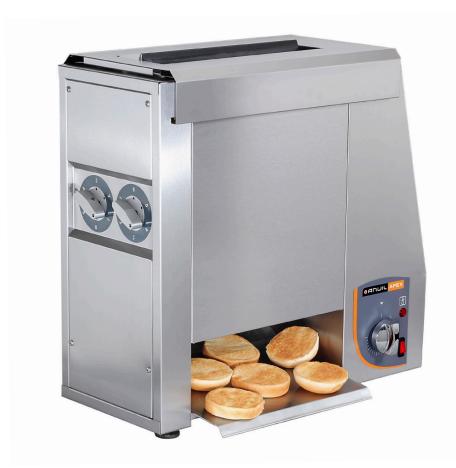

# Vertical Bun Toaster

"The Anvil Vertical Toaster is designed for fast and efficiently contact toasting buns with independently adjustable thicknesses for heel and crown."

### **CONSTRUCTION**

- All Stainless steel construction
- Heavy duty S/S wire conveyor belt system
- Twin feed system with individually adjustable thickness setting, allows toasting of heels and crowns simultaneously
- 6 position thickness settings.
- Heavy duty motor ( same as 8 bird rotisserie)
- Precision cartridge bearing conveyor shafts for smooth operation.
- Top feed, easy loading
- Bun exit chute reversible for front or rear access
- Supplied with Teflon release sheet that fits over platen element

#### **HEATING**

- Variable heating control from 50° 300°C
- Energy efficient aluminium Heating Platen 2000W

#### SAFETY

- Double wall top cover with air gap keeps contact surface safe for operator
- Safety cut out switch beneath top cover