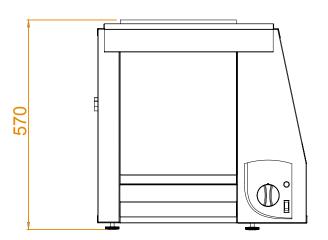

#### **VERTICAL TOASTER**

VTA0001 2000W 580 x 336 x 570 645 x 350 x 620 28 **SABS IEC 60335** 

## Model: VTA0001

NOTE: When viewing the appliance from the front in it's usual operating position, the width (W) of the product is the total distance from left to right; the depth (D) of the product is the total distance from the front to the back; the height (H) is the total distance from the bottom of the product to the