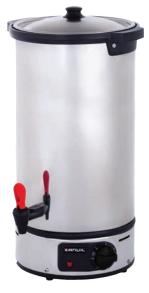

# Water Urn 30lt Economy

"Anvil's all-welded Stainless Steel Urn is impervious to rust and is tough enough to withstand day-to-day knocks."

## Model: URS0030

### CONSTRUCTION

- Insulated handles
- Its modern and fashionable look complements the aesthetics of your business

### HEATING

- Variable heat control
- Pilot light indicates when light is on

ALL ANVIL EQUIPMENT COMES WITH A ONE YEAR WARRANTY ON COMPONENTS AND DEFECTIVE WORKMANSHIP. www.anvilworld.com