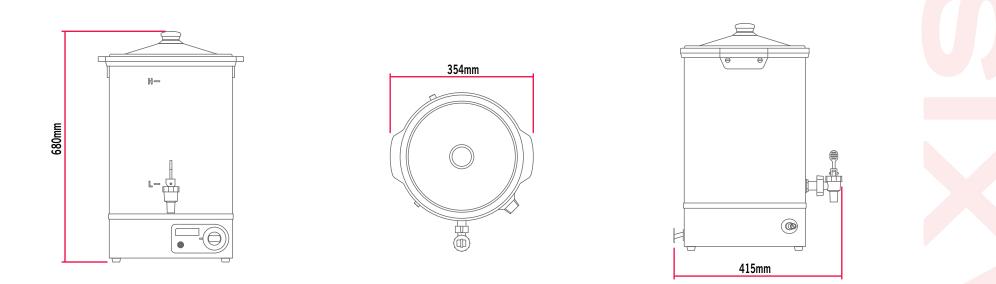

#### DESCRIPTION

MODEL POWER RATING (230V/50Hz) DIMENSIONS (mm) (W x D x H) BOX DIMNS (mm) (W x D x H) PACKED WEIGHT (kg) COMPLIES WITH SPEC

• Unit available in 120V/60Hz configuration

#### 30 LITRE ECONOMY

URS0030 2.7kW 354 x 415 x 680 352 x 352 x 682 10 SABS JEC 60335

## Model: URS0030

NOTE: When viewing the appliance from the front in it's usual operating position, the width (W) of the product is the total distance from left to right; the depth (D) of the product is the total distance from the front to the back; the height (H) is the total distance from the bottom of the product to the top.