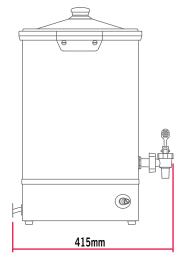

#### 20 LITRE ECONOMY

MODEL POWER RATING (230V/50Hz) DIMENSIONS (mm) (W x D x H) BOX DIMNS (mm) (W x D x H) PACKED WEIGHT (kg) COMPLIES WITH SPEC

Unit available in 120V/60Hz configuration

#### URS0020 2.7kW 354 x 415 x 680 352 x 352 x 542 9

SABS IEC 60335

## Model: URS0020

NOTE: When viewing the appliance from the front in it's usual operating position, the width (W) of the product is the total distance from left to right; the depth (D) of the product is the total distance from the front to the back; the height (H) is the total distance from the bottom of the product to the top.