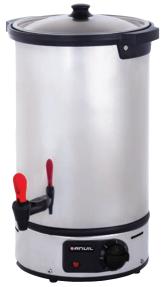

# Water Urn 20It Economy

"Anvil's all-welded Stainless Steel urn is impervious to rust and is tough enough to withstand day-to-day knocks."

### APPLICATION

- Use on buffets, carveries, outside catering, restaurants, convenience venues, hospitals etc.
- Completely portable and easy to transport

### CONSTRUCTION

- Insulated handles
- Its modern and fashionable look complements the aesthetics of your business

### HEATING

- Variable heat control
- Pilot light indicates when light is on

ALL ANVIL EQUIPMENT COMES WITH A ONE YEAR WARRANTY ON COMPONENTS AND DEFECTIVE WORKMANSHIP. www.anvilworld.com