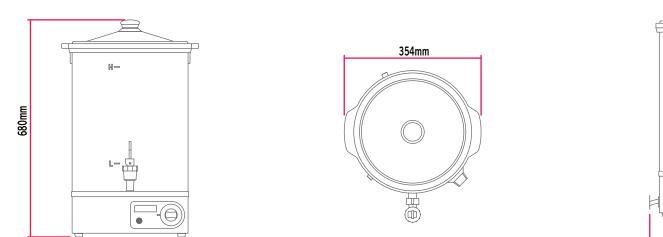

#### 20 LITRE ECONOMY

MODEL POWER RATING (230V/50Hz) DIMENSIONS (mm) (W x D x H) BOX DIMNS (mm) (W x D x H) PACKED WEIGHT (kg) COMPLIES WITH SPEC

Unit available in 120V/60Hz configuration

#### URS0020 2.7kW 354 x 415 x 680 352 x 352 x 542 9

SABS IEC 60335

## Model: URS0020

NOTE: When viewing the appliance from the front in it's usual operating position, the width (W) of the product is the total distance from left to right; the depth (D) of the product is the total distance from the front to the back; the height (H) is the total distance from the bottom of the product to the top.