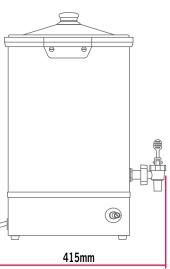

### 16 LITRE **ECONOMY**

URS0016 2.7kW 354 x 415 x 460 352 x 352 x 482 **SABS IEC 60335** 

## Model: URS0016

NOTE: When viewing the appliance from the front in it's usual operating position, the width (W) of the product is the total distance from left to right; the depth (D) of the product is the total distance from the front to the back; the height (H) is the total distance from the bottom of the product to the