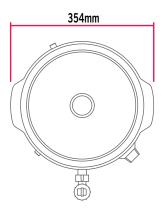

### 16 LITRE **ECONOMY**

URS0016 2.7kW 354 x 415 x 460 352 x 352 x 482 **SABS IEC 60335** 

## Model: URS0016

NOTE: When viewing the appliance from the front in it's usual operating position, the width (W) of the product is the total distance from left to right; the depth (D) of the product is the total distance from the front to the back; the height (H) is the total distance from the bottom of the product to the