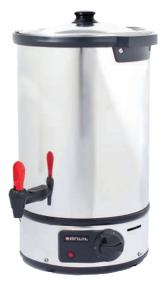

# Water Urn 16lt Economy

"Anvil's all-welded Stainless Steel Urn is impervious to rust and is tough enough to withstand day-to-day knocks."

### Model: URS0016

### 16 LITRE **ECONOMY**

URS0016 2.7kW 354 x 415 x 460 352 x 352 x 482 **SABS IEC 60335** 