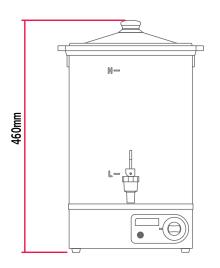

### 16 LITRE **ECONOMY**

URS0016 2.7kW 354 x 415 x 460 352 x 352 x 482 **SABS IEC 60335** 

## Model: URS0016

NOTE: When viewing the appliance from the front in it's usual operating position, the width (W) of the product is the total distance from left to right; the depth (D) of the product is the total distance from the front to the back; the height (H) is the total distance from the bottom of the product to the