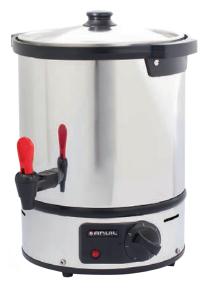

# Water Urn 12lt Economy

"Anvil's all-welded Stainless Steel Urn is impervious to rust and is tough enough to withstand day-to-day knocks."

## Model: URS0012

### 12 LITRE **ECONOMY**

URS0012 2.7kW 354 x 415 x 435 352 x 352 x 432 **SABS IEC 60335** 