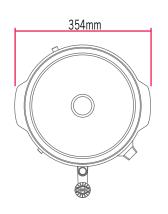

#### **DESCRIPTION**

MODEL POWER RATING (230V/50Hz) DIMENSIONS (mm) (W x D x H) BOX DIMNS (mm) (W x D x H) PACKED WEIGHT (kg) **COMPLIES WITH SPEC** 

• Unit available in 120V/60Hz configuration

### 12 LITRE **ECONOMY**

URS0012 2.7kW 354 x 415 x 435 352 x 352 x 432 **SABS IEC 60335** 

### Model: URS0012

NOTE: When viewing the appliance from the front in it's usual operating position, the width (W) of the product is the total distance from left to right; the depth (D) of the product is the total distance from the front to the back; the height (H) is the total distance from the bottom of the product to the