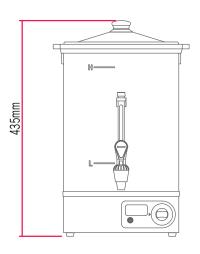

#### **DESCRIPTION**

MODEL POWER RATING (230V/50Hz) DIMENSIONS (mm) (W x D x H) BOX DIMNS (mm) (W x D x H) PACKED WEIGHT (kg) **COMPLIES WITH SPEC** 

• Unit available in 120V/60Hz configuration

### 12 LITRE **ECONOMY**

URS0012 2.7kW 354 x 415 x 435 352 x 352 x 432 **SABS IEC 60335** 

### Model: URS0012

NOTE: When viewing the appliance from the front in it's usual operating position, the width (W) of the product is the total distance from left to right; the depth (D) of the product is the total distance from the front to the back; the height (H) is the total distance from the bottom of the product to the