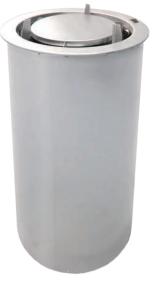

# Plate Lowerator Countersunk

"Anvil's Plate Lowerator will keep your plates warm at the desired temperature"

## Model: PWK1001

### CONSTRUCTION

- Double skin construction
- Adjustable shelf position for various plate sizes
- Approximately 40 plate capacity