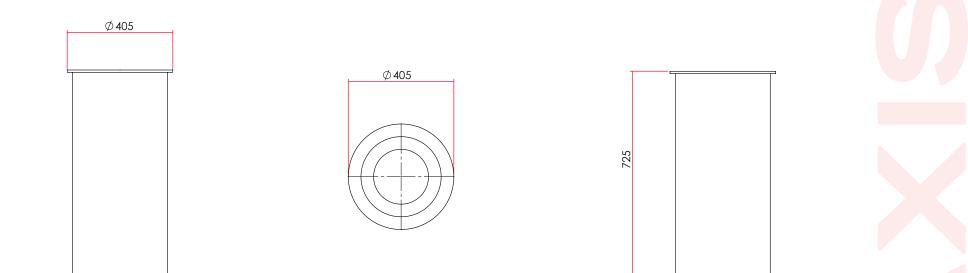

#### PLATE WARMER

MODEL POWER RATING (230V/50Hz) DIMENSIONS (mm) (W x D x H) BOX DIMNS (mm) (W x D x H) PACKED WEIGHT (kg) COMPLIES WITH SPEC

Unit available in 120V/60Hz configuration

PWK1001 0.4kW 405ø x 725 470 x470 x 867 25

## Model: PWK1001

NOTE: When viewing the appliance from the front in it's usual operating position, the width (W) of the product is the total distance from left to right; the depth (D) of the product is the total distance from the front to the back; the height (H) is the total distance from the bottom of the product to the top.