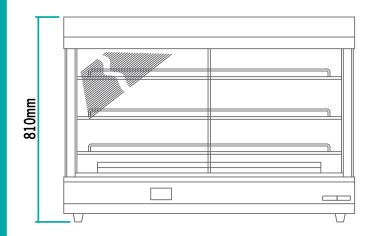

#### **DESCRIPTION**

MODEL
POWER RATING (230V/50Hz)
DIMENSIONS (mm) (W x D x H)
BOX DIMNS (mm) (W x D x H)
PACKED WEIGHT (kg)

• Unit available in 120V/60Hz configuration

## DELUXE PIE WARMER 1200mm

PWK0006 1.8kW 1200 x 508 x 810 1275x 583 x 885 50

NOTE: When viewing the appliance from the front in it's usual operating position, the width (W) of the product is the total distance from left to right; the depth (D) of the product is the total distance from the front to the back; the height (H) is the total distance from the bottom of the product to the top.