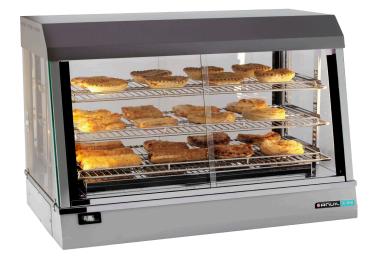

# Display Merchandiser 1200mm

"Anvils Dispaly Merchandisers are perfect to enhance your products in a point of sale position. They are designed to keep product at the correct temperature for holding and serving. The humidity tray ensures that the product does not dry out."

#### **APPLICATION**

- These units are ideal for take aways, bakeries and canteens
- Anvil Pie Warmers will attractively store your product after the baking process and display your products in a safe environment

#### CONSTRUCTION

- Supplied with three fully adjustable shelves
- Shelves can be sloped for display purposes
- Display lighting to enhance your product
- Attractive two-tone colour
- Sliding toughened glass windows front and rear with nylon slides
- Windows fitted with attractive handle and heat seal
- Lockable option in front and rear window
- Humidity pan for keeping product moist

#### HEATING

- Specially designed heat baffle to ensure even temperature distribution
- Thermostatically controlled heater temperature range 50°C to 90°C
- Front mounted temperature indicating gauge