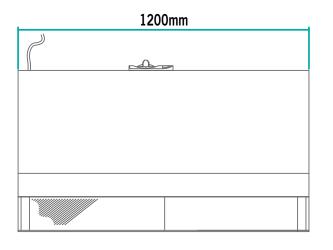

#### **DESCRIPTION**

MODEL
POWER RATING (230V/50Hz)
DIMENSIONS (mm) (W x D x H)
BOX DIMNS (mm) (W x D x H)
PACKED WEIGHT (kg)

• Unit available in 120V/60Hz configuration

## DELUXE PIE WARMER 1200mm

PWK0006 1.8kW 1200 x 508 x 810 1275x 583 x 885 50

NOTE: When viewing the appliance from the front in it's usual operating position, the width (W) of the product is the total distance from left to right; the depth (D) of the product is the total distance from the front to the back; the height (H) is the total distance from the bottom of the product to the top.