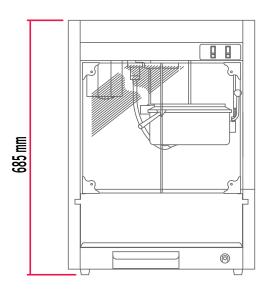

## **DESCRIPTION**

MODEL POWER RATING (230V/50Hz) DIMENSIONS (mm) (W x D x H) BOX DIMNS (mm) (W x D x H) PACKED WEIGHT (kg)

• Unit available in 120V/60Hz configuration

### POPCORN MACHINE 8 Oz

PMK0001 1.5kW 502 x 421 x 685 540 x 455 x 720 26

# Model: PMK0001

NOTE: When viewing the appliance from the front in it's usual operating position, the width (W) of the product is the total distance from left to right; the depth (D) of the product is the total distance from the front to the back; the height (H) is the total distance from the of the product to the top.