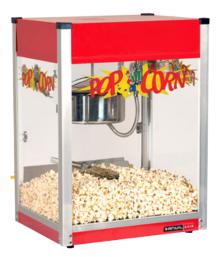

# Popcorn Machine 8 Oz

"Anvil's Popcorn Machines are perfect for producing and storing popcorn. Their attractive appearence means they are ideally suited to a "point of sale" environment. The units are designed to operate continuously."

#### **APPLICATION**

 Ideal for cafes, school tuck shops, take-aways and outside catering

#### CONSTRUCTION

- All Stainless Steel interior
- Toughened glass safety windows
- Removable bottom plate and tray for easy cleaning
- Non-stick coated kettle, with hinge down feature for easy loading and unloading
- Supplied with a serving scoop
- Large storage area for prepared popcorn

#### **HFATING**

- Warming light for product display
- Interior heater to keep product warm
- Powerful kettle element for rapid batch turn around times
- Illuminated control switches