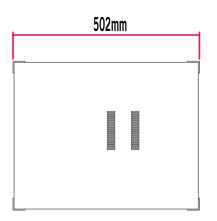

## **DESCRIPTION**

MODEL POWER RATING (230V/50Hz) DIMENSIONS (mm) (W x D x H) BOX DIMNS (mm) (W x D x H) PACKED WEIGHT (kg)

• Unit available in 120V/60Hz configuration

### POPCORN MACHINE 8 Oz

PMK0001 1.5kW 502 x 421 x 685 540 x 455 x 720 26

# Model: PMK0001

NOTE: When viewing the appliance from the front in it's usual operating position, the width (W) of the product is the total distance from left to right; the depth (D) of the product is the total distance from the front to the back; the height (H) is the total distance from the of the product to the top.