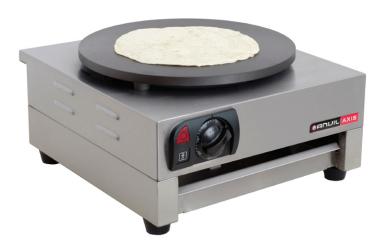

# **Crepe Machine**

"Anvil's Crepe machine is Perfect for pancakes, crepes and flap jacks. The warming drawer fitted keeps the baked product warm and ready to serve"

#### CONSTRUCTION

- Cast iron cooking surface 400mm diameter
- Fitted with warming drawer
- Strong Stainless Steel construction makes this unit robust and easy to clean

#### **HFATING**

- Thermostatically controlled up to 300°C
- 3kW single phase element