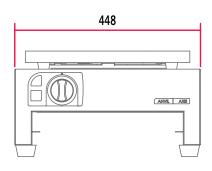

## **DESCRIPTION**

MODEL POWER RATING (230V/50Hz) DIMENSIONS (mm) (W x D x H) BOX DIMNS (mm) (W x D x H) PACKED WEIGHT (kg) **COMPLIES WITH SPEC** 

# **CREPE MACHINE**

PMA 1011 3kW 728 x 506 x 428 840 x 450 x 500 20 **SABS IEC 60335** 

NOTE: When viewing the appliance from the front in it's usual operating position, the width (W) of the product is the total distance from left to right; the depth (D) of the product is the total distance from the front to the back; the height (H) is the total distance from the bottom of the product to the