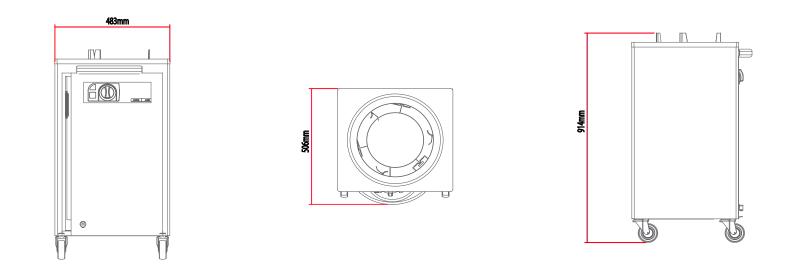

#### PLATE LOWERATOR SINGLE

MODEL POWER RATING (230V/50Hz) DIMENSIONS (mm) (W x D x H) BOX DIMNS (mm) (W x D x H) PACKED WEIGHT (kg) COMPLIES WITH SPEC

## Unit available in 120V/60Hz configuration

PLK0001 0.4kW 483 x 506 x 914 500 x 530 x 940 35 SABS IEC 60335

## Model: PLK0001

NOTE: When viewing the appliance from the front in it's usual operating position, the width (W) of the product is the total distance from left to right; the depth (D) of the product is the total distance from the front to the back; the height (H) is the total distance from the bottom of the product to the top.