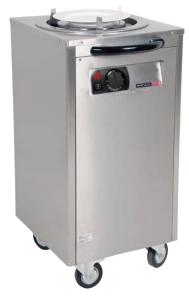

# Plate Lowerator Single

"Anvil's Plate Lowerator will keep your plates warm at the desired temperature"

### CONSTRUCTION

- Double skin construction
- Adjustable plate guides for various plate sizes
- Adjustable spring tension
- Approximately 40 plate capacity

## HEATING

• Temperature control via thermostat