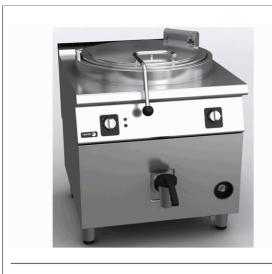

## M-G915 LPG 230V 1N 50Hz

Code: 19020556

|                |                |                    |                   | 19020556                                                                                                                                                                                  |
|----------------|----------------|--------------------|-------------------|-------------------------------------------------------------------------------------------------------------------------------------------------------------------------------------------|
| DIMENSIONS AND | D WEIGHTS      | Net dimensions     | Packed            | DESCRIPTION                                                                                                                                                                               |
| Length         | mm             | 800,00             | 1.080,00          | GAS BOILING PAN DIRECT HEAT, M-G915                                                                                                                                                       |
| Depth          | mm             | 930,00             | 840,00            | Boiling pans are ideal to cook, simmer or stew different types of food<br>in large quantities and volume.                                                                                 |
| Height         | mm             | 850,00             | 1.265,00          | 2 mm stainless AISI-304 steel top with rounded edges for easy cleaning.                                                                                                                   |
| Weight         | kg             | 120,00             | 150,00            | Laser cut and automatic welding for a perfect adjustment of sides                                                                                                                         |
| Volume         | m3             | 0,69               | 1,15              | between modules with square angle finish.<br>The pan is integrated in the top by robotic welding. It is made of                                                                           |
|                |                |                    |                   | AISI-304 stainless steel and the bottom is made of stainless steel                                                                                                                        |
| ELECTRICITY    | 230V           | 50Hz               |                   | AISI-316L. Side walls with satin polished, for easy cleaning.<br>150 litre capacity model.                                                                                                |
|                | Power          |                    | 0,10 kW           | Direct gas heating by means of stainless steel pipe burners with                                                                                                                          |
|                |                |                    |                   | optimized combustion and sequential ignition controlled by energy regulator.                                                                                                              |
| Connections    | 230 V. 1+N+T   | NO                 |                   | The heat from the burners at the bottom of the pan spreads evenly both                                                                                                                    |
|                | 230 V. III+T   | 3X10+T -           |                   | throughout the base and the side walls for a gradual heating of the pan.<br>The regulator allows different power levels to control the burners                                            |
|                | 400 V. III+N+T | 4X25+T -           | 125 A             | operation.<br>Electronic ignition of the burners group. Access tube for manual                                                                                                            |
| GAS            | Power          |                    | <b>24,00</b> kW   | ignition.                                                                                                                                                                                 |
|                | Gas type       | LPG                |                   | The pan can be filled with cold or warm water by means of electro valves activated by a single switch at the front panel.                                                                 |
|                | Consumption    |                    | <b>1,84</b> kg/h  | 2" pan discharge safety tap with thermal insulator handle easy to                                                                                                                         |
|                | Pressure       | LPG G30/G31 28-30/ | /37 mbar          | operate without any effort.<br>Easy to remove, robust and reliable AISI-304 stainless steel discharge                                                                                     |
| <u>WATER</u>   |                |                    |                   | filter.<br>Double side lid, balance by hinge and front handle for diagonal opening                                                                                                        |
|                | Pressure       | Water Pres:200-400 | kPa(2-4bar)       | at 75° that allows the lid to remain open at any position.<br>Perfect adjustment of the lid to reduce cooking time and save energy.<br>Led indicator for connected and working equipment. |
| <u>STEAM</u>   | Not necessary  |                    |                   | Water-tight and protecting-support controls.                                                                                                                                              |
| <u>OTEX.m</u>  | Not necessary  |                    |                   | High temperature protector for the chimney made of enamelled cast iron.<br>Front access to components.                                                                                    |
|                |                |                    |                   | According to European standards for components and panels temperature,                                                                                                                    |
|                |                |                    |                   | efficiencies and combustion, and sanitary regulations (EN-60335 and                                                                                                                       |
| AIR            | Not necessary  |                    |                   | EN-203)<br>IPX5 grade water protection equipment.                                                                                                                                         |
|                |                |                    |                   | Maximum power: 24.0 kW - Gas                                                                                                                                                              |
|                |                |                    |                   | It requires an 230V - 1+N power supply.<br>Dimensions: 800 x 930 x 850 mm.                                                                                                                |
|                |                |                    |                   |                                                                                                                                                                                           |
|                |                |                    |                   |                                                                                                                                                                                           |
|                |                |                    |                   |                                                                                                                                                                                           |
|                |                |                    |                   |                                                                                                                                                                                           |
|                |                |                    |                   |                                                                                                                                                                                           |
|                |                |                    |                   |                                                                                                                                                                                           |
|                |                |                    |                   |                                                                                                                                                                                           |
|                |                |                    |                   |                                                                                                                                                                                           |
|                |                |                    |                   |                                                                                                                                                                                           |
| SOUND LEVEL    |                |                    | < <b>65.00</b> db |                                                                                                                                                                                           |
|                |                | 1312CS6211         |                   |                                                                                                                                                                                           |
|                |                |                    |                   |                                                                                                                                                                                           |
| INSTALLATION . |                |                    | Ø                 |                                                                                                                                                                                           |
|                |                | S                  |                   |                                                                                                                                                                                           |
|                | COLD WATER     |                    | "1/2"""           |                                                                                                                                                                                           |
|                | ► HOT WATER    |                    | "1/2"""           |                                                                                                                                                                                           |
|                | ► GAS          |                    | "R.3/4""G"        |                                                                                                                                                                                           |
|                |                |                    |                   |                                                                                                                                                                                           |
|                |                |                    |                   |                                                                                                                                                                                           |
|                |                |                    |                   |                                                                                                                                                                                           |
|                |                |                    |                   |                                                                                                                                                                                           |
|                |                |                    |                   |                                                                                                                                                                                           |