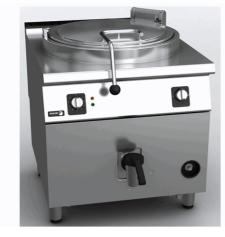

## M-G915 LPG 230V 1N 50Hz

Code: 19020556

|                |                |                    |                   | 19020556                                                                                                                                                                                  |
|----------------|----------------|--------------------|-------------------|-------------------------------------------------------------------------------------------------------------------------------------------------------------------------------------------|
| DIMENSIONS AND | D WEIGHTS      | Net dimensions     | Packed            | DESCRIPTION                                                                                                                                                                               |
| Length         | mm             | 800,00             | 1.080,00          | GAS BOILING PAN DIRECT HEAT, M-G915                                                                                                                                                       |
| Depth          | mm             | 930,00             | 840,00            | Boiling pans are ideal to cook, simmer or stew different types of food<br>in large quantities and volume.                                                                                 |
| Height         | mm             | 850,00             | 1.265,00          | 2 mm stainless AISI-304 steel top with rounded edges for easy cleaning.                                                                                                                   |
| Weight         | kg             | 120,00             | 150,00            | Laser cut and automatic welding for a perfect adjustment of sides                                                                                                                         |
| Volume         | m3             | 0,69               | 1,15              | between modules with square angle finish.<br>The pan is integrated in the top by robotic welding. It is made of                                                                           |
|                |                |                    |                   | AISI-304 stainless steel and the bottom is made of stainless steel                                                                                                                        |
| ELECTRICITY    | 230V           | 50Hz               |                   | AISI-316L. Side walls with satin polished, for easy cleaning.<br>150 litre capacity model.                                                                                                |
|                | Power          |                    | 0,10 kW           | Direct gas heating by means of stainless steel pipe burners with                                                                                                                          |
|                |                |                    |                   | optimized combustion and sequential ignition controlled by energy regulator.                                                                                                              |
| Connections    | 230 V. 1+N+T   | NO                 |                   | The heat from the burners at the bottom of the pan spreads evenly both                                                                                                                    |
|                | 230 V. III+T   | 3X10+T -           |                   | throughout the base and the side walls for a gradual heating of the pan.<br>The regulator allows different power levels to control the burners                                            |
|                | 400 V. III+N+T | 4X25+T -           | 125 A             | operation.<br>Electronic ignition of the burners group. Access tube for manual                                                                                                            |
| GAS            | Power          |                    | <b>24,00</b> kW   | ignition.                                                                                                                                                                                 |
|                | Gas type       | LPG                |                   | The pan can be filled with cold or warm water by means of electro valves activated by a single switch at the front panel.                                                                 |
|                | Consumption    |                    | <b>1,84</b> kg/h  | 2" pan discharge safety tap with thermal insulator handle easy to                                                                                                                         |
|                | Pressure       | LPG G30/G31 28-30/ | /37 mbar          | operate without any effort.<br>Easy to remove, robust and reliable AISI-304 stainless steel discharge                                                                                     |
| <u>WATER</u>   |                |                    |                   | filter.<br>Double side lid, balance by hinge and front handle for diagonal opening                                                                                                        |
|                | Pressure       | Water Pres:200-400 | kPa(2-4bar)       | at 75° that allows the lid to remain open at any position.<br>Perfect adjustment of the lid to reduce cooking time and save energy.<br>Led indicator for connected and working equipment. |
| <u>STEAM</u>   | Not necessary  |                    |                   | Water-tight and protecting-support controls.                                                                                                                                              |
| <u>OTEX.m</u>  | Not necessary  |                    |                   | High temperature protector for the chimney made of enamelled cast iron.<br>Front access to components.                                                                                    |
|                |                |                    |                   | According to European standards for components and panels temperature,                                                                                                                    |
|                |                |                    |                   | efficiencies and combustion, and sanitary regulations (EN-60335 and                                                                                                                       |
| AIR            | Not necessary  |                    |                   | EN-203)<br>IPX5 grade water protection equipment.                                                                                                                                         |
|                |                |                    |                   | Maximum power: 24.0 kW - Gas                                                                                                                                                              |
|                |                |                    |                   | It requires an 230V - 1+N power supply.<br>Dimensions: 800 x 930 x 850 mm.                                                                                                                |
|                |                |                    |                   |                                                                                                                                                                                           |
|                |                |                    |                   |                                                                                                                                                                                           |
|                |                |                    |                   |                                                                                                                                                                                           |
|                |                |                    |                   |                                                                                                                                                                                           |
|                |                |                    |                   |                                                                                                                                                                                           |
|                |                |                    |                   |                                                                                                                                                                                           |
|                |                |                    |                   |                                                                                                                                                                                           |
|                |                |                    |                   |                                                                                                                                                                                           |
|                |                |                    |                   |                                                                                                                                                                                           |
| SOUND LEVEL    |                |                    | < <b>65.00</b> db |                                                                                                                                                                                           |
|                |                | 1312CS6211         |                   |                                                                                                                                                                                           |
|                |                |                    |                   |                                                                                                                                                                                           |
| INSTALLATION . |                |                    | Ø                 |                                                                                                                                                                                           |
|                |                | S                  |                   |                                                                                                                                                                                           |
|                | COLD WATER     |                    | "1/2"""           |                                                                                                                                                                                           |
|                | ► HOT WATER    |                    | "1/2"""           |                                                                                                                                                                                           |
|                | ► GAS          |                    | "R.3/4""G"        |                                                                                                                                                                                           |
|                |                |                    |                   |                                                                                                                                                                                           |
|                |                |                    |                   |                                                                                                                                                                                           |
|                |                |                    |                   |                                                                                                                                                                                           |
|                |                |                    |                   |                                                                                                                                                                                           |
|                |                |                    |                   |                                                                                                                                                                                           |