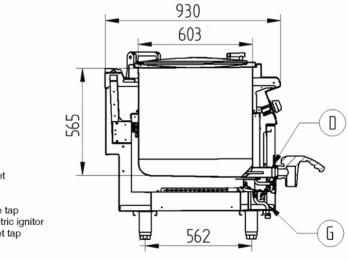

Catalogue : SERIE 900 KORE

Chapter : **BOILING PANS 900 KORE** 

Article :

M-G915 LPG 230V 1N 50Hz

Code : 19020556

SCHEMA - DIMENSIONS

M-G915

A – Entrada de Agua G – Entrada de Gas D – Desagüe 1 – Grifo válvula de gas 2 – Pulsador tren de chispas 3 – Grifo de entrada de agua

- Water Inlet Gas Inlet Drainage Gas valve tap Piezoelectric ignitor Water inlet tap