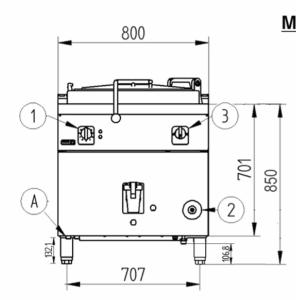

Catalogue : SERIE 900 KORE

Chapter : **BOILING PANS 900 KORE** 

Article :

M-G915 LPG 230V 1N 50Hz

Code : 19020556

SCHEMA - DIMENSIONS

M-G915

A – Entrada de Agua G – Entrada de Gas D – Desagüe 1 – Grifo válvula de gas 2 – Pulsador tren de chispas 3 – Grifo de entrada de agua

- Water Inlet Gas Inlet Drainage Gas valve tap Piezoelectric ignitor Water inlet tap