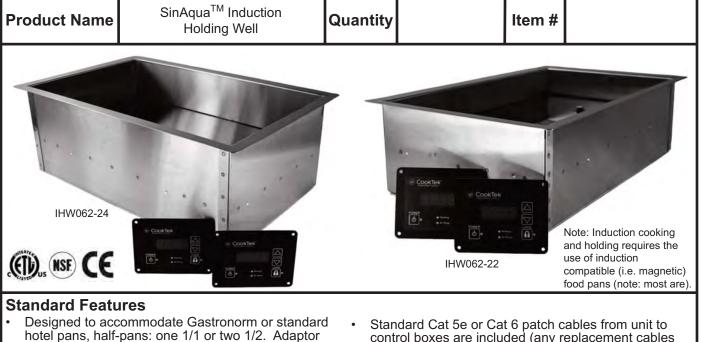

## SINAQUA<sup>™</sup> INDUCTION HOLDING WELL

IHW062-22, IHW062-24

- plate available for other pan sizes. Three depths available: IHW062-22 - 65mm (2.5"), IHW062-24 - 100mm (4"). Units only compatible with
- one pan depth. Drop-in rectangular design, stainless steel housing,
- heavy duty energy efficient electronics, high-impact polycarbonate top, stainless steel sides
- Two separate control panels per unit (front/back) allows for different products to be held at different temperatures
- Four standard temperature settings 160, 170, 180, 190°F / 70, 75, 80, 90°C. More available via keypad accessibility.
- Integral automatic timer commences when pan inserted in the well. Hold time is user selectable. Display flashes when hold time has expired. Timer can be turned on or off.
- Spring-loaded sealed temperature sensor to ensure reliable pan-contact temperature measurement
- Microprocessor monitors vital components 120 times per second to check for overheating, power supply problems and more. Induction unit shuts off and displays error codes enabling user to diagnose and correct minor problems.
- Automatic pan detection allows for instant energy transmission to pan, and almost no energy consumption when pan is not present (even if unit is left on)
- Red LED display for precise user control and feedback
- Maximum temperature limit prevents damage to pans and/or unit

- control boxes are included (any replacement cables MUST BE SHIELDED type)
- Easy to clean thermoset polyester/stainless/aluminum construction
- Works with any standard magnetic pan including 18/8 (300 series) stainless pans which have been cold workèd.
- Lock feature prevents unwanted setting changes
- LED annunciators for "Heating" and "At Temp"
- Three 200-240VAC units on a 15 amp circuit or four on a 20 amp circuit
- While rated at 1.3kW per well, unit typically duty cycles at 200-300 watts.
- Three year limited warranty in US/Canada only. See warranty statement for full details.
- Made in the USA\*