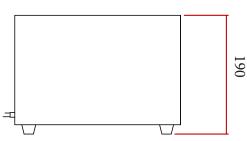

# Hot Dog Roller 11 Roller

"Anvil's Hot Dog Roller is Perfect for grilling and warming of sausages"

### Model: HDR0011

### **HOT DOG ROLLER**

HDR0011 0.88kW 590 x 480 x 255 600 x 500 x 280 18 **SABS IEC 60335** 

### Model: HDR0011

NOTE: When viewing the appliance from the front in it's usual operating position, the width (W) of the product is the total distance from left to right; the depth (D) of the product is the total distance from the front to the back; the height (H) is the total distance from the bottom of the product to the