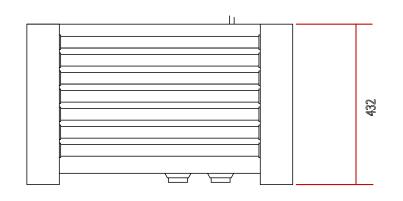

# Hot Dog Roller 11 Roller

"Anvil's Hot Dog Roller is Perfect for grilling and warming of sausages"

### Model: HDR0011

### **HOT DOG ROLLER**

HDR0011 0.88kW 590 x 480 x 255 600 x 500 x 280 18 **SABS IEC 60335** 

### Model: HDR0011

NOTE: When viewing the appliance from the front in it's usual operating position, the width (W) of the product is the total distance from left to right; the depth (D) of the product is the total distance from the front to the back; the height (H) is the total distance from the bottom of the product to the