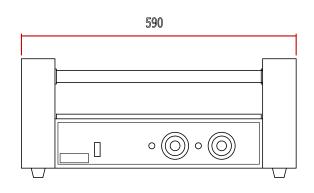

### **HOT DOG ROLLER**

HDR0011 0.88kW 590 x 480 x 255 600 x 500 x 280 18 **SABS IEC 60335** 

### Model: HDR0011

NOTE: When viewing the appliance from the front in it's usual operating position, the width (W) of the product is the total distance from left to right; the depth (D) of the product is the total distance from the front to the back; the height (H) is the total distance from the bottom of the product to the