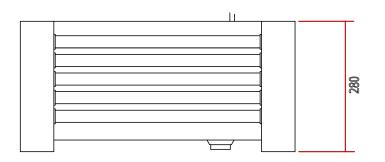

### **HOT DOG ROLLER**

HDR0011 0.88kW 590 x 480 x 255 600 x 500 x 280 18 **SABS IEC 60335** 

### Model: HDR0011

NOTE: When viewing the appliance from the front in it's usual operating position, the width (W) of the product is the total distance from left to right; the depth (D) of the product is the total distance from the front to the back; the height (H) is the total distance from the bottom of the product to the