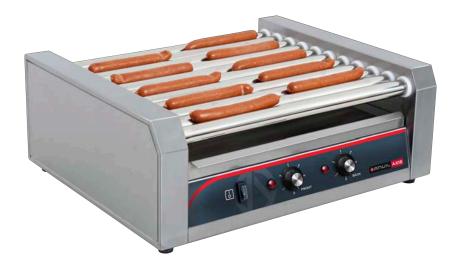

# Hot Dog Roller 11 Roller

"Anvil's Hot Dog Roller is Perfect for grilling and warming of sausages"

### Model: HDR0011

### **APPLICATION**

• Ideal for cafes,take-aways and outside catering

### **CONSTRUCTION**

- Dual control, allowing front 5 or 6 back rollers to be used independently
- Fitted with a removable fat tray for easy cleaning