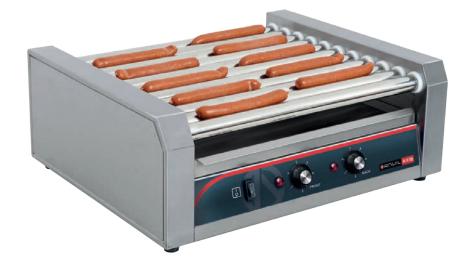

# Hot Dog Roller 5 Roller

"Anvil's Hot Dog Roller is Perfect for grilling and warming of sausages"

### Model: HDR0005