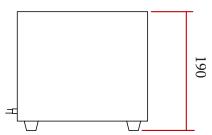

### **HOT DOG ROLLER**

HDR0005 0.4kW 580 x 280 x 190 600 x 300 x 210 11 **SABS IEC 60335** 

### Model: HDR0005

NOTE: When viewing the appliance from the front in it's usual operating position, the width (W) of the product is the total distance from left to right; the depth (D) of the product is the total distance from the front to the back; the height (H) is the total distance from the bottom of the product to the