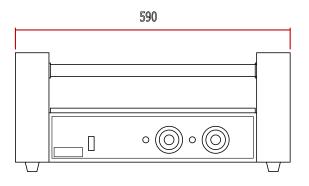

# Hot Dog Roller 11 Roller

"Anvil's Hot Dog Roller is Perfect for grilling and warming of sausages"

### Model: HDR0011

### **HOT DOG ROLLER**

HDR0011 0.88kW 590 x 480 x 255 600 x 500 x 280 18 **SABS IEC 60335** 

### Model: HDR0011

NOTE: When viewing the appliance from the front in it's usual operating position, the width (W) of the product is the total distance from left to right; the depth (D) of the product is the total distance from the front to the back; the height (H) is the total distance from the bottom of the product to the