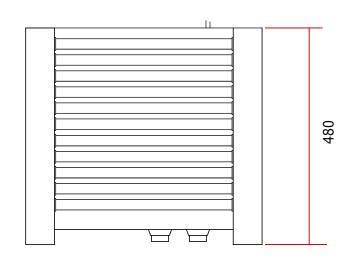

### **HOT DOG ROLLER**

HDR0011 0.88kW 590 x 480 x 255 600 x 500 x 280 18 **SABS IEC 60335** 

### Model: HDR0011

NOTE: When viewing the appliance from the front in it's usual operating position, the width (W) of the product is the total distance from left to right; the depth (D) of the product is the total distance from the front to the back; the height (H) is the total distance from the bottom of the product to the