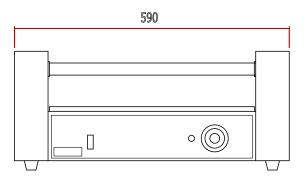

### **HOT DOG ROLLER**

HDR0011 0.88kW 590 x 480 x 255 600 x 500 x 280 18 **SABS IEC 60335** 

### Model: HDR0011

NOTE: When viewing the appliance from the front in it's usual operating position, the width (W) of the product is the total distance from left to right; the depth (D) of the product is the total distance from the front to the back; the height (H) is the total distance from the bottom of the product to the