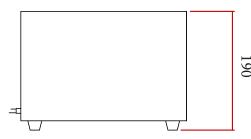

# Hot Dog Roller 11 Roller

"Anvil's Hot Dog Roller is Perfect for grilling and warming of sausages"

### Model: HDR0011

### **HOT DOG ROLLER**

HDR0011 0.88kW 590 x 480 x 255 600 x 500 x 280 18 **SABS IEC 60335** 

### Model: HDR0011

NOTE: When viewing the appliance from the front in it's usual operating position, the width (W) of the product is the total distance from left to right; the depth (D) of the product is the total distance from the front to the back; the height (H) is the total distance from the bottom of the product to the