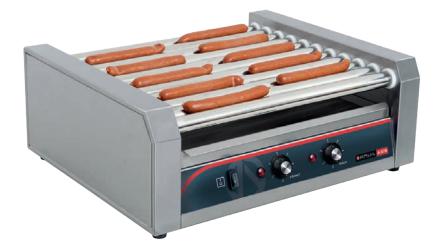

# Hot Dog Roller 5 Roller

"Anvil's Hot Dog Roller is Perfect for grilling and warming of sausages"

### Model: HDR0005

### **CONSTRUCTION**

- Dual control for front and rear rollers
- Fitted with a removable fat tray for easy cleaning