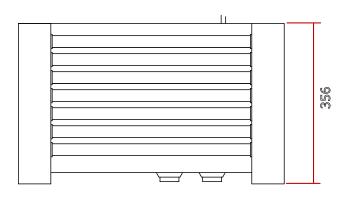

# Hot Dog Roller 11 Roller

"Anvil's Hot Dog Roller is Perfect for grilling and warming of sausages"

### Model: HDR0011

### **HOT DOG ROLLER**

HDR0011 0.88kW 590 x 480 x 255 600 x 500 x 280 18 **SABS IEC 60335** 

### Model: HDR0011

NOTE: When viewing the appliance from the front in it's usual operating position, the width (W) of the product is the total distance from left to right; the depth (D) of the product is the total distance from the front to the back; the height (H) is the total distance from the bottom of the product to the