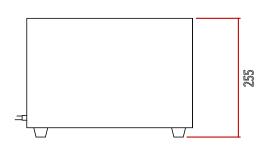

### **HOT DOG ROLLER**

HDR0011 0.88kW 590 x 480 x 255 600 x 500 x 280 18 **SABS IEC 60335** 

### Model: HDR0011

NOTE: When viewing the appliance from the front in it's usual operating position, the width (W) of the product is the total distance from left to right; the depth (D) of the product is the total distance from the front to the back; the height (H) is the total distance from the bottom of the product to the