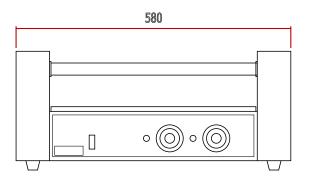

### **HOT DOG ROLLER**

HDR0005 0.4kW 580 x 280 x 190 600 x 300 x 210 11 **SABS IEC 60335** 

### Model: HDR0005

NOTE: When viewing the appliance from the front in it's usual operating position, the width (W) of the product is the total distance from left to right; the depth (D) of the product is the total distance from the front to the back; the height (H) is the total distance from the bottom of the product to the