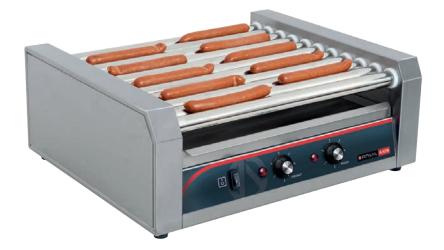

# Hot Dog Roller 5 Roller

"Anvil's Hot Dog Roller is Perfect for grilling and warming of sausages"

### Model: HDR0005

### **APPLICATION**

• Ideal for cafes,take-aways and outside catering

### **CONSTRUCTION**

- Dual control for front and rear rollers
- Fitted with a removable fat tray for easy cleaning