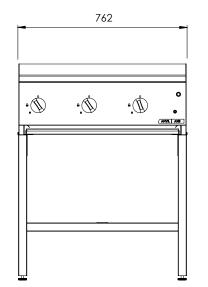

#### GRILLER **6 RADIANT**

GGA3006 84 000 762 x 791 x 954 860 x 820 x 420 81 YES LPG

## Model: GGA3006

NOTE: When viewing the appliance from the front in it's usual operating position, the width (W) of the product is the total distance from left to right; the depth (D) of the product is the total distance from the front to the back; the height (H) is the total distance from the bottom of the product to the top.