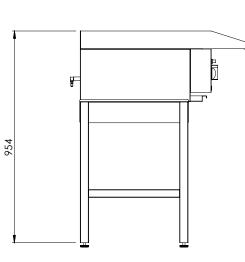

#### GRILLER **6 RADIANT**

GGA3006 84 000 762 x 791 x 954 860 x 820 x 420 81 YES LPG

## Model: GGA3006

NOTE: When viewing the appliance from the front in it's usual operating position, the width (W) of the product is the total distance from left to right; the depth (D) of the product is the total distance from the front to the back; the height (H) is the total distance from the bottom of the product to the top.