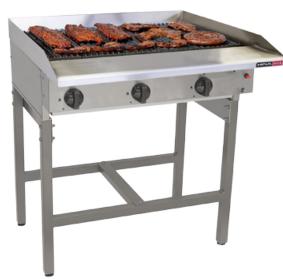

# Griller Radiant Freestanding Gas

"The 6 Radiant is suitable for many kitchen and cooking applications. The robust construction coupled with gas as an energy source ensure that the unit is ideal for use in remote places without access to electricity."

### CONSTRUCTION

- Powerful efficient burners
- Quality gas valves
- Robust modular construction
- Stainless steel splash guard fitted as standard
- Can be used as a table top unit
- Supplied flat packed

#### GRILLER **6 RADIANT**

GGA3006 84 000 762 x 791 x 954 860 x 820 x 420 81 YES LPG