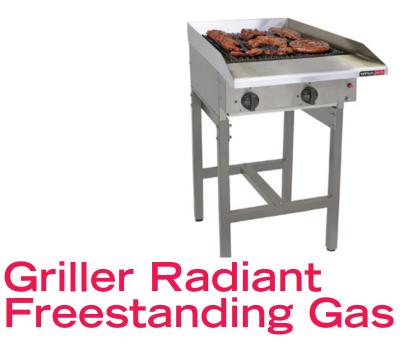

"The 4 Radiant is suitable for many kitchen and cooking applications. The robust construction coupled with gas as an energy source ensure that the unit is ideal for use in remote places without access to electricity."

## APPLICATION

• This Griller is ideal for use by restaurants, confectionaries, coffee shops and caterers

## CONSTRUCTION

- Powerful efficient burners
- Quality gas valves
- Robust modular construction
- Stainless steel splash guard fitted as standard
- Can be used as a table top unit
- Supplied flat packed