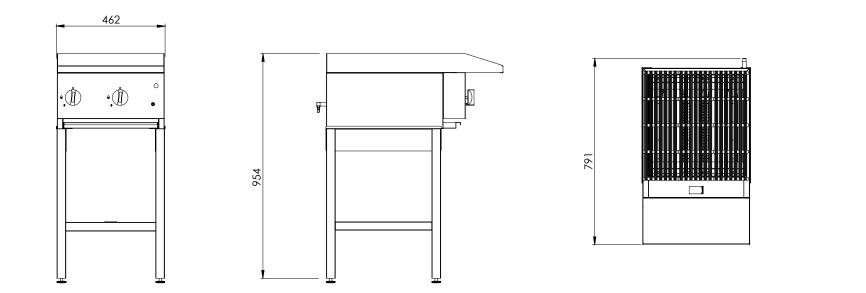

### DESCRIPTION

MODEL TOTAL BTU DIMENSIONS (mm) (W x D x H) BOX DIMMS (mm) (W x D x H) PACKED WEIGHT (kg) SUPPLIED WITH REGULATOR GAS

• Suitable for conversion to natural gas by a certified gas installer

#### GRILLER 4 RADIANT

GGA3004 56 000 460 x791 x 954 512 x 820 x 420 60 YES LPG

## Model: GGA3004

NOTE: When viewing the appliance from the front in it's usual operating position, the width (W) of the product is the total distance from left to right; the depth (D) of the product is the total distance from the front to the back; the height (H) is the total distance from the bottom of the product to the top.