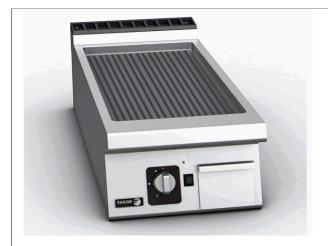

DESCRIPTION

GAS FRY-TOP, FT-G905 V R

Fry-top plates or hot plates are designed to grill a large amount of products. They are particularly fast and heat is evenly distributed. Thanks to they high power, they reach working temperature in a short

The plate is slanted forward for an easier collection of fat and liquids.

Fitted with a cooking fat drainage hole and removable collecting tray.

Grooved surface plate to give food a grilled look finish.

Useful heating surface: 21.5 dm2. Dimensions: 335 x 640 mm.

Heating by means of a double branch gas burner.

Heating control by means of safety valve with thermocouple.

Electronic ignition. Access tube for manual ignition.