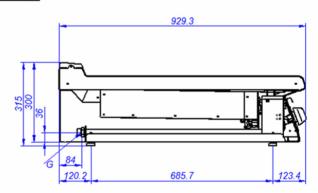

| DIMENSIONS AND WEIGHTS |                | Net dimensions      | Packed           |
|------------------------|----------------|---------------------|------------------|
| Length                 | mm             | 400,00              | 1.022,00         |
| Depth                  | mm             | 930,00              | 440,00           |
| Height                 | mm             | 290,00              | 535,00           |
| Weight                 | kg             | 70,00               | 88,00            |
| Volume                 | m3             | 0,14                | 0,24             |
|                        |                |                     |                  |
| ELECTRICITY            | 230V           | 50/60Hz             |                  |
|                        | Power          |                     | <b>0,10</b> kW   |
| Connections            | 230 V. 1+N+T   |                     |                  |
|                        | 230 V. III+T   |                     |                  |
|                        | 400 V. III+N+T |                     |                  |
| <u>GAS</u>             | Power          |                     | 9,25 kW          |
| <u> </u>               | Gas type       | LPG                 | 0,20 1111        |
|                        | Consumption    | 0                   | <b>0,72</b> kg/h |
|                        | Pressure       | LPG G30/G31 28-30/3 | , •              |
|                        |                |                     |                  |
| WATER                  | Not necessary  |                     |                  |
|                        |                |                     |                  |
|                        |                |                     |                  |
| <u>STEAM</u>           | Not necessary  |                     |                  |
|                        |                |                     |                  |
|                        |                |                     |                  |
| AIR                    | Not necessary  |                     |                  |
| <u>\</u>               | J. Hoododai y  |                     |                  |

EN-203) IPX5 grade water protection equipment.

Maximum power: 9.25 kW - Gas

It requires an 230V - 1+N power supply.

Dimensions: 400 x 930 x 290 mm.

SOUND LEVEL < 65,00 db

**CERTIFICATES** 1312CR6162

INSTALLATION - CONNECTIONS Ø

## SCHEMA - DIMENSIONS

## FT-G905