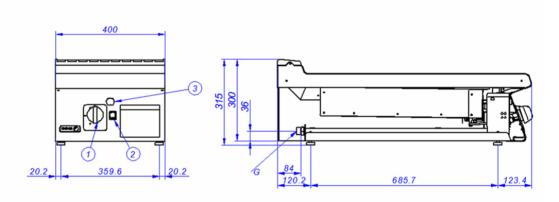

## SCHEMA - DIMENSIONS

## FT-G905

## FT-G910

- G. Entrada de Gas
- 1. Válvula de gas
- 2. Pulsador tren de chispas
- 3. Orificio de encendido manual

Gas Inlet

Gas valve

Piezoelectric ignitor

Manual ignition hole