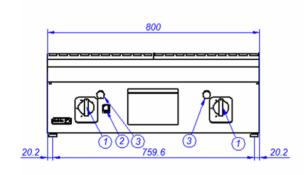

## SCHEMA - DIMENSIONS

## FT-G910

- G. Entrada de Gas
- 1. Válvula de gas
- 2. Pulsador tren de chispas
- 3. Orificio de encendido manual

Gas Inlet

Gas valve

Piezoelectric ignitor

Manual ignition hole