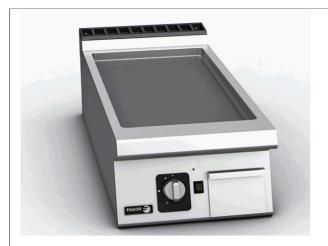

## **DESCRIPTION**

GAS FRY-TOP, FT-G905 V L

Fry-top plates or hot plates are designed to grill a large amount of products. They are particularly fast and heat is evenly distributed. Thanks to they high power, they reach working temperature in a short time.

2 mm stainless AISI-304 steel top with rounded edges for easy cleaning. Laser cut and automatic welding for a perfect side to side adjustment of modules with square angle finish.

The hot plate is made of 20 mm thick mild steel.

Hot plate integrated into the embedded top. Easy to clean thanks to the rounded edges and embedded construction. Minimum edge radio 3.5 mm for easier cleaning.

Plate and lodging made according to EN-202-3 standard for materials in contact with food.

The plate is slanted forward for an easier collection of fat and liquids.

Fitted with a cooking fat drainage hole and removable collecting tray. Smooth plate surface.

Useful heating surface: 21.5 dm2. Dimensions:  $335 \times 640 \text{ mm}$ . Heating by means of a double branch gas burner.