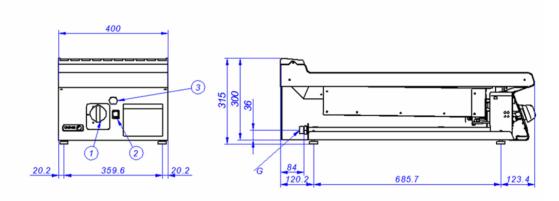

## SCHEMA - DIMENSIONS

## FT-G905

## FT-G910

- G. Entrada de Gas
- 1. Válvula de gas
- 2. Pulsador tren de chispas
- 3. Orificio de encendido manual

Gas Inlet

Gas valve

Piezoelectric ignitor

Manual ignition hole