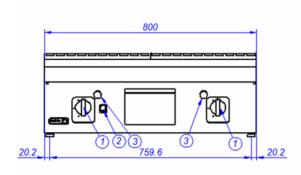

## SCHEMA - DIMENSIONS

## FT-G910

- G. Entrada de Gas
- 1. Válvula de gas
- 2. Pulsador tren de chispas
- 3. Orificio de encendido manual

Gas Inlet

Gas valve

Piezoelectric ignitor

Manual ignition hole