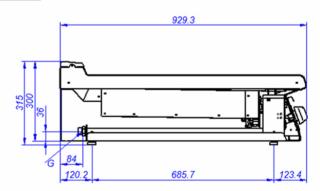

nition.

Optional three-piece anti splash removable shields for easy cleaning. Water-tight and protecting-support controls.

High temperature protector for the chimney made of enamelled cast iron.

Front access to components.

According to European standards for components and panels temperature, efficiencies and combustion, and sanitary regulations (EN-60335 and EN-203)

IPX5 grade water protection equipment. Maximum power: 9.25 kW - Gas It requires an 230V - 1+N power supply. Dimensions: 400 x 930 x 290 mm.

SOUND LEVEL < 65,00 db

CERTIFICATES 1312CR6162

INSTALLATION - CONNECTIONS Ø

► ELECTRICITY SI

► GAS "R.3/4""G"















Catalogue :

SERIE 900 KORE

Chapter:

FRY-TOPS 900 KORE

Article :

FTG9-05 V L LPG

Code : 19034088

## SCHEMA - DIMENSIONS

## FT-G905



## FT-G910





- G. Entrada de Gas
- 1. Válvula de gas
- 2. Pulsador tren de chispas
- 3. Orificio de encendido manual

Gas Inlet

Gas valve

Piezoelectric ignitor

Manual ignition hole