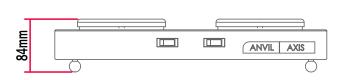

#### **JUG WARMER**

2 x 0.1kW 432 x 243 x 84

CWA0002

517 x 277 x 97

3

2 x 140mm

**SABS IEC 60335** 

## Model: CWA0002

NOTE: When viewing the appliance from the front in it's usual operating position, the width (W) of the product is the total distance from left to right; the depth (D) of the product is the total distance from the front to the back; the height (H) is the total distance from the bottom of the product to the