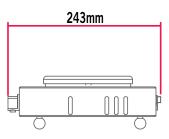

#### **DESCRIPTION**

MODEL NUMBER OF PLATES POWER RATING (230V/50Hz) DIMENSIONS (mm) (W x D x H) BOX DIMNS (mm) (W x D x H) PACKED WEIGHT (kg) PLATE DIAMETER COMPLIES WITH SPEC

• Unit available in 120V/60Hz configuration

#### **JUG WARMER**

2 x 0.1kW 432 x 243 x 84

CWA0002

517 x 277 x 97

3

2 x 140mm

**SABS IEC 60335** 

## Model: CWA0002

NOTE: When viewing the appliance from the front in it's usual operating position, the width (W) of the product is the total distance from left to right; the depth (D) of the product is the total distance from the front to the back; the height (H) is the total distance from the bottom of the product to the