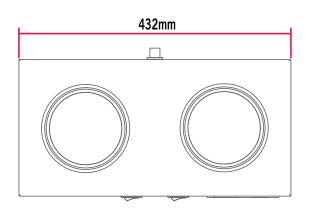

#### **JUG WARMER**

2 x 0.1kW 432 x 243 x 84

CWA0002

517 x 277 x 97

3

2 x 140mm

**SABS IEC 60335** 

## Model: CWA0002

NOTE: When viewing the appliance from the front in it's usual operating position, the width (W) of the product is the total distance from left to right; the depth (D) of the product is the total distance from the front to the back; the height (H) is the total distance from the bottom of the product to the