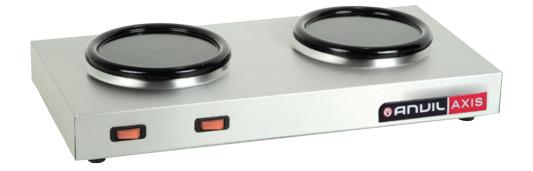

# Jug Warmer 2 Plate

"Anvil's coffee warmer is ideal for restaurants, coffee shops, and guest houses."

### **CONSTRUCTION**

- · Stainless Steel exterior
- Heating plates are independently controlled
- Use one plate when quiet and both when busy, thus saving on electricity consumption

#### **JUG WARMER**

2 x 0.1kW 432 x 243 x 84

CWA0002

517 x 277 x 97

3

2 x 140mm

**SABS IEC 60335** 