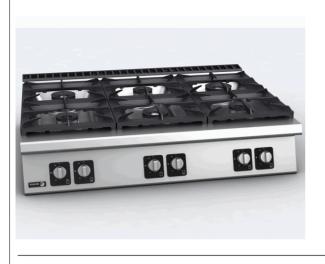

Catalogue : SERIE 900 KORE

Chapter :

RANGES 900 KORE

Article :

C-G960 LPG

Code: 19030925

| DIMENSIONS AND | WEIGHTS        | Net dimensions    | Packed            | DESCRIPTION                                                                                                                                                           |
|----------------|----------------|-------------------|-------------------|-----------------------------------------------------------------------------------------------------------------------------------------------------------------------|
| Length         | mm             | 1.200,00          | 1.240,00          | 2-BURNER GAS BOILING TOP, C-G960                                                                                                                                      |
| Depth          | mm             | 930,00            | 1.022,00          | Top burners are adequate for a variety of containers such as frying                                                                                                   |
| Height         | mm             | 290,00            | 535,00            | pans, saucepans, pots, etc.<br>Depending on the container, you may stew, boil, make soup, legumes,                                                                    |
| Weight         | kg             | 123,00            | 148,00            | scrambled eggs, fried dishes                                                                                                                                          |
| Volume         | m3             | 0,33              | 0,68              | Using the optional plate (easy to place on any of the grids) you may grill meat, fish, sea food or vegetables at any moment.                                          |
|                |                | -,                | -,                | 2 mm thick AISI-304 stainless steel embedded top. Each half module (two                                                                                               |
| ELECTRICITY    | N/A            | N/A               |                   | burners) is fitted with an integrated 1 litre liquid-collecting<br>container.                                                                                         |
|                | Not necessary  |                   |                   | Laser cut and automatic welding for a perfect side to side adjustment                                                                                                 |
|                | Not neocoodily |                   |                   | of modules with square angle finish.                                                                                                                                  |
| Connections    | 230 V. 1+N+T   |                   |                   | Machine with six burners of different power for a variety of containers<br>and to provide different ways to cook different types of food: (3 x                        |
|                | 230 V. III+T   |                   |                   | 5.25) + (2 x 8.0) + 10.2 kW                                                                                                                                           |
|                | 400 V. III+N+T |                   |                   | Double crown nickel-plated cast iron burners and diffusers to ensure an<br>even distribution of heat and flame on pans' bottom, even on those of<br>large dimensions. |
| GAS            | Power          |                   | <b>41,95</b> kW   | This prevents the concentration of heat at one single spot and                                                                                                        |
|                | Gas type       | LPG               |                   | optimizes power transfer to the product.                                                                                                                              |
|                | Consumption    |                   | <b>3,22</b> kg/h  | Burner and diffuser parts easy to remove and dismantle for cleaning.<br>Unequivocal position of the burner assembly and placement.                                    |
|                | Pressure       | LPG G30/G31 28-30 | /37 mbar          | $397 \times 350$ mm grid for large size pans and frying pans.                                                                                                         |
|                |                |                   |                   | 75 mm distance between central spokes to support small dimension pans (8 + 9 cm). This provides a safe stand for small containers.                                    |
| WATER          | Not necessary  |                   |                   | The grids are made of RAAF enamelled cast iron (resistant to alkaline,                                                                                                |
|                | -              |                   |                   | acid products ant to fire and high temperatures). Easy to remove and                                                                                                  |
|                |                |                   |                   | washable.<br>Low consumption pilots and thermocouples inside the burner's body for a                                                                                  |
| STEAM          | Not necessary  |                   |                   | more efficient protection.                                                                                                                                            |
|                | ,              |                   |                   | Water-tight and protecting-support controls.<br>High temperature protector for the chimney made of enamelled cast iron.                                               |
|                |                |                   |                   | The protector is levelled with burners to provide a larger working                                                                                                    |
|                |                |                   |                   | surface with improved manoeuvrability for large cooking containers.                                                                                                   |
| AIR            | Not necessary  |                   |                   | Pre-installation for water column on the back of the equipment.<br>Front access to components.                                                                        |
|                |                |                   |                   | According to European standards for components and panels temperature,                                                                                                |
|                |                |                   |                   | efficiencies and combustion, and sanitary regulations (EN-60335 and EN-203)                                                                                           |
|                |                |                   |                   | Maximum power: 41.95 kW - Gas                                                                                                                                         |
|                |                |                   |                   | Dimensions: 1,200 x 930 x 290 mm.                                                                                                                                     |
|                |                |                   |                   |                                                                                                                                                                       |
|                |                |                   |                   |                                                                                                                                                                       |
|                |                |                   |                   |                                                                                                                                                                       |
|                |                |                   |                   |                                                                                                                                                                       |
|                |                |                   |                   |                                                                                                                                                                       |
|                |                |                   |                   |                                                                                                                                                                       |
|                |                |                   |                   |                                                                                                                                                                       |
|                |                |                   |                   |                                                                                                                                                                       |
| SOUND LEVEL    |                |                   | < <b>65,00</b> db |                                                                                                                                                                       |
| CERTIFICATES   |                | 1312CS6219        |                   |                                                                                                                                                                       |
|                |                |                   |                   |                                                                                                                                                                       |
| INSTALLATION - | CONNECTION     | <u>IS</u>         | Ø                 |                                                                                                                                                                       |
|                | ► GAS          |                   | "R.3/4""G"        |                                                                                                                                                                       |
|                |                |                   |                   |                                                                                                                                                                       |
|                |                |                   |                   |                                                                                                                                                                       |
|                |                |                   |                   |                                                                                                                                                                       |
|                |                |                   |                   |                                                                                                                                                                       |
|                |                |                   |                   |                                                                                                                                                                       |
|                |                |                   |                   |                                                                                                                                                                       |
|                |                |                   |                   |                                                                                                                                                                       |
|                |                |                   |                   |                                                                                                                                                                       |
|                | ()●            | * *               |                   | www.fagorindustri                                                                                                                                                     |
|                |                |                   |                   |                                                                                                                                                                       |