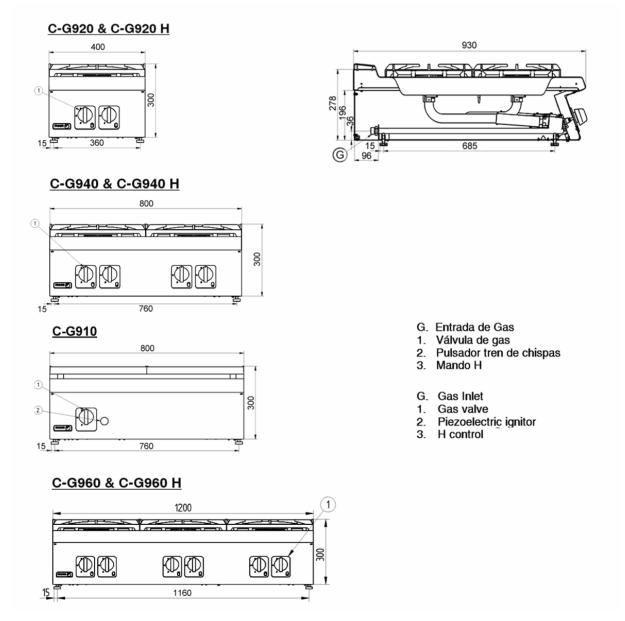

| Catalogue :<br>SERIE 900 KORE |  |
|-------------------------------|--|
| Chapter :<br>RANGES 900 KORE  |  |
| Article :<br>C-G960 LPG       |  |
| Code :<br>19030925            |  |

SCHEMA - DIMENSIONS