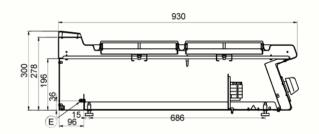

| FAGOR | 7 |
|-------|---|
|-------|---|

Catalogue : SERIE 900 KORE Chapter : RANGES 900 KORE

Article : C-E940 380...415V 3N

Code : 19031220

SCHEMA - DIMENSIONS

<u>C-E940</u>

<u>C-E920</u>

- E. Conexión eléctrica 1. Mando placas M
- Electrical connection M plates control