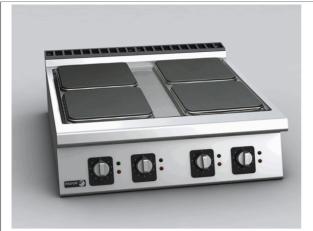

## C-E940 380...415V 3N

Code: 19031220

|                            |                |                |                   | 19031220                                                                                                                                                                                                                     |
|----------------------------|----------------|----------------|-------------------|------------------------------------------------------------------------------------------------------------------------------------------------------------------------------------------------------------------------------|
| DIMENSIONS AN              | D WEIGHTS      | Net dimensions | Packed            | DESCRIPTION                                                                                                                                                                                                                  |
| Length                     | mm             | 800,00         | 1.022,00          | 4-HOT PLATES ELECTRIC BOILING TOP, C-E940                                                                                                                                                                                    |
| Depth                      | mm             | 930,00         | 840,00            | Electric top plates are adequate for a variety of containers such as                                                                                                                                                         |
| Height                     | mm             | 290,00         | 535,00            | pans, saucepans, etc.<br>Depending on the container, you may stew, boil, make soup, legumes,                                                                                                                                 |
| Weight                     | kg             | 85,00          | 101,00            | scrambled eggs, fried dishes                                                                                                                                                                                                 |
| Volume                     | m3             | 0,22           | 0,46              | 2 mm stainless AISI-304 steel embedded top with rounded edges for easy cleaning.                                                                                                                                             |
|                            |                | ·              | ,                 | Laser cut and automatic welding for a perfect side to side adjustment<br>of modules with square angle finish.                                                                                                                |
| ELECTRICITY                | 380415V        | 50/60Hz        |                   | 4 kW power 300 x 300 mm cast iron heating plates tight adjusted to the                                                                                                                                                       |
|                            | Power          |                | 16,00 kW          | embedded top stove.<br>Number of plates: 4.                                                                                                                                                                                  |
| Connections                | 230 V. 1+N+T   | 2X2,5 + T      |                   | Power adjustment by 7-position knob. Independent safety thermostat for                                                                                                                                                       |
| Connections                | 230 V. III+T   | 3X10+T - 6     | 3Δ                | each plate.<br>Inner fan to reduce the temperature of the components.                                                                                                                                                        |
|                            | 400 V. III+N+T | 4X4MM2+1       |                   | Water-tight and protecting-support controls.                                                                                                                                                                                 |
|                            |                | 4741111211     | I                 | High temperature protector for the chimney made of enamelled cast iron.<br>Front access to components.                                                                                                                       |
| <u>GAS</u>                 | Not necessary  |                |                   | According to European standards for components and panels temperature,<br>efficiencies and combustion, and sanitary regulations (EN-60335 and<br>EN-203)<br>IPX5 grade water protection equipment.<br>Maximum power: 16.0 kW |
|                            |                |                |                   | Dimensions: 800 x 930 x 290 mm.                                                                                                                                                                                              |
| WATER                      | Not necessary  |                |                   |                                                                                                                                                                                                                              |
| MATER                      | Not necessary  |                |                   |                                                                                                                                                                                                                              |
|                            |                |                |                   |                                                                                                                                                                                                                              |
| <u>STEAM</u>               | Not necessary  |                |                   |                                                                                                                                                                                                                              |
| OTLAM                      | Not necessary  |                |                   |                                                                                                                                                                                                                              |
|                            |                |                |                   |                                                                                                                                                                                                                              |
|                            |                |                |                   |                                                                                                                                                                                                                              |
| AIR                        | Not necessary  |                |                   |                                                                                                                                                                                                                              |
|                            |                |                |                   |                                                                                                                                                                                                                              |
|                            |                |                |                   |                                                                                                                                                                                                                              |
|                            |                |                |                   |                                                                                                                                                                                                                              |
|                            |                |                |                   |                                                                                                                                                                                                                              |
|                            |                |                |                   |                                                                                                                                                                                                                              |
|                            |                |                |                   |                                                                                                                                                                                                                              |
|                            |                |                |                   |                                                                                                                                                                                                                              |
|                            |                |                |                   |                                                                                                                                                                                                                              |
|                            |                |                |                   |                                                                                                                                                                                                                              |
|                            |                |                |                   |                                                                                                                                                                                                                              |
|                            |                |                |                   |                                                                                                                                                                                                                              |
|                            |                |                |                   |                                                                                                                                                                                                                              |
| SOUND LEVEL                |                |                | < <b>65,00</b> db |                                                                                                                                                                                                                              |
|                            |                |                |                   |                                                                                                                                                                                                                              |
|                            |                | ~              |                   |                                                                                                                                                                                                                              |
| INSTALLATION - CONNECTIONS |                | <u>S</u>       | Ø                 |                                                                                                                                                                                                                              |
|                            | ► ELECTRICITY  | SI             |                   |                                                                                                                                                                                                                              |
|                            |                |                |                   |                                                                                                                                                                                                                              |
|                            |                |                |                   |                                                                                                                                                                                                                              |
|                            |                |                |                   |                                                                                                                                                                                                                              |
|                            |                |                |                   |                                                                                                                                                                                                                              |
|                            |                |                |                   |                                                                                                                                                                                                                              |
|                            |                |                |                   |                                                                                                                                                                                                                              |
|                            |                |                |                   |                                                                                                                                                                                                                              |
|                            |                |                |                   |                                                                                                                                                                                                                              |