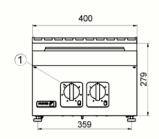

| FAGOR | 7 |
|-------|---|
|-------|---|

Catalogue : SERIE 900 KORE Chapter : RANGES 900 KORE

Article : C-E940 380...415V 3N

Code : 19031220

SCHEMA - DIMENSIONS

<u>C-E940</u>

<u>C-E920</u>

- E. Conexión eléctrica 1. Mando placas M
- Electrical connection M plates control