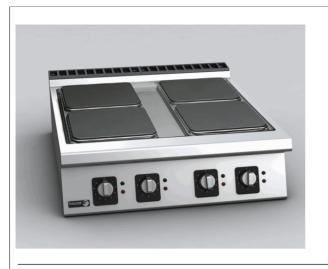

## C-E940 380...415V 3N

Code: 19031220

|                            |                |                |                   | 19031220                                                                                                                                                                                                                     |
|----------------------------|----------------|----------------|-------------------|------------------------------------------------------------------------------------------------------------------------------------------------------------------------------------------------------------------------------|
| DIMENSIONS AN              | D WEIGHTS      | Net dimensions | Packed            | DESCRIPTION                                                                                                                                                                                                                  |
| Length                     | mm             | 800,00         | 1.022,00          | 4-HOT PLATES ELECTRIC BOILING TOP, C-E940                                                                                                                                                                                    |
| Depth                      | mm             | 930,00         | 840,00            | Electric top plates are adequate for a variety of containers such as                                                                                                                                                         |
| Height                     | mm             | 290,00         | 535,00            | pans, saucepans, etc.<br>Depending on the container, you may stew, boil, make soup, legumes,                                                                                                                                 |
| Weight                     | kg             | 85,00          | 101,00            | scrambled eggs, fried dishes                                                                                                                                                                                                 |
| Volume                     | m3             | 0,22           | 0,46              | 2 mm stainless AISI-304 steel embedded top with rounded edges for easy cleaning.                                                                                                                                             |
|                            |                | ·              | ,                 | Laser cut and automatic welding for a perfect side to side adjustment<br>of modules with square angle finish.                                                                                                                |
| ELECTRICITY                | 380415V        | 50/60Hz        |                   | 4 kW power 300 x 300 mm cast iron heating plates tight adjusted to the                                                                                                                                                       |
|                            | Power          |                | 16,00 kW          | embedded top stove.<br>Number of plates: 4.                                                                                                                                                                                  |
| Connections                | 230 V. 1+N+T   | 2X2,5 + T      |                   | Power adjustment by 7-position knob. Independent safety thermostat for                                                                                                                                                       |
| Connections                | 230 V. III+T   | 3X10+T - 6     | 3Δ                | each plate.<br>Inner fan to reduce the temperature of the components.                                                                                                                                                        |
|                            | 400 V. III+N+T | 4X4MM2+1       |                   | Water-tight and protecting-support controls.                                                                                                                                                                                 |
|                            |                | 4741111211     | I                 | High temperature protector for the chimney made of enamelled cast iron.<br>Front access to components.                                                                                                                       |
| <u>GAS</u>                 | Not necessary  |                |                   | According to European standards for components and panels temperature,<br>efficiencies and combustion, and sanitary regulations (EN-60335 and<br>EN-203)<br>IPX5 grade water protection equipment.<br>Maximum power: 16.0 kW |
|                            |                |                |                   | Dimensions: 800 x 930 x 290 mm.                                                                                                                                                                                              |
| WATER                      | Not necessary  |                |                   |                                                                                                                                                                                                                              |
| MATER                      | Not necessary  |                |                   |                                                                                                                                                                                                                              |
|                            |                |                |                   |                                                                                                                                                                                                                              |
| <u>STEAM</u>               | Not necessary  |                |                   |                                                                                                                                                                                                                              |
| OTLAM                      | Not necessary  |                |                   |                                                                                                                                                                                                                              |
|                            |                |                |                   |                                                                                                                                                                                                                              |
|                            |                |                |                   |                                                                                                                                                                                                                              |
| AIR                        | Not necessary  |                |                   |                                                                                                                                                                                                                              |
|                            |                |                |                   |                                                                                                                                                                                                                              |
|                            |                |                |                   |                                                                                                                                                                                                                              |
|                            |                |                |                   |                                                                                                                                                                                                                              |
|                            |                |                |                   |                                                                                                                                                                                                                              |
|                            |                |                |                   |                                                                                                                                                                                                                              |
|                            |                |                |                   |                                                                                                                                                                                                                              |
|                            |                |                |                   |                                                                                                                                                                                                                              |
|                            |                |                |                   |                                                                                                                                                                                                                              |
|                            |                |                |                   |                                                                                                                                                                                                                              |
|                            |                |                |                   |                                                                                                                                                                                                                              |
|                            |                |                |                   |                                                                                                                                                                                                                              |
|                            |                |                |                   |                                                                                                                                                                                                                              |
| SOUND LEVEL                |                |                | < <b>65,00</b> db |                                                                                                                                                                                                                              |
|                            |                |                |                   |                                                                                                                                                                                                                              |
|                            |                | ~              |                   |                                                                                                                                                                                                                              |
| INSTALLATION - CONNECTIONS |                | <u>S</u>       | Ø                 |                                                                                                                                                                                                                              |
|                            | ► ELECTRICITY  | SI             |                   |                                                                                                                                                                                                                              |
|                            |                |                |                   |                                                                                                                                                                                                                              |
|                            |                |                |                   |                                                                                                                                                                                                                              |
|                            |                |                |                   |                                                                                                                                                                                                                              |
|                            |                |                |                   |                                                                                                                                                                                                                              |
|                            |                |                |                   |                                                                                                                                                                                                                              |
|                            |                |                |                   |                                                                                                                                                                                                                              |
|                            |                |                |                   |                                                                                                                                                                                                                              |
|                            |                |                |                   |                                                                                                                                                                                                                              |