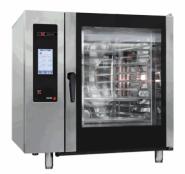

## ADVANCE PLUS OVEN, APE-102

## 19010816

| DIMENSIONS                                                                                                                                      |                               | Article              | Packed                                                  | ADVANC                                                                                                                                                                                            | E PLUS OVEN                                                                                                                                                                                                                                                                              | , APE-102                                                                                                                                                                                     |                                                                           |     |
|-------------------------------------------------------------------------------------------------------------------------------------------------|-------------------------------|----------------------|---------------------------------------------------------|---------------------------------------------------------------------------------------------------------------------------------------------------------------------------------------------------|------------------------------------------------------------------------------------------------------------------------------------------------------------------------------------------------------------------------------------------------------------------------------------------|-----------------------------------------------------------------------------------------------------------------------------------------------------------------------------------------------|---------------------------------------------------------------------------|-----|
| Length<br>Depth                                                                                                                                 | mm<br>mm                      | 1.130,00<br>1.063,00 | 1.200,00<br>1.200,00                                    | Innovativ                                                                                                                                                                                         | e technology in                                                                                                                                                                                                                                                                          | the kitchen :                                                                                                                                                                                 |                                                                           |     |
| Height                                                                                                                                          | mm                            | 1.117,00             | 1.270,00                                                | - Profess                                                                                                                                                                                         | ional quality                                                                                                                                                                                                                                                                            |                                                                                                                                                                                               |                                                                           |     |
| Weigth                                                                                                                                          | Kg                            | 250,00               | 270,00                                                  |                                                                                                                                                                                                   |                                                                                                                                                                                                                                                                                          | nd perfect results                                                                                                                                                                            |                                                                           |     |
| Volumen                                                                                                                                         | m3                            | 1,34                 | 1,83                                                    |                                                                                                                                                                                                   |                                                                                                                                                                                                                                                                                          |                                                                                                                                                                                               |                                                                           |     |
| ELECTRICITY<br>Electric power<br>230V -1+N<br>230V - III<br>400V - III+N<br>PLUMBING - W<br>Water consump<br>Pressure (Kg/cr<br>GAS<br>Not used | <u>/ATER</u><br>btion (lit/h) | KW<br>3x2            | 31,20<br>25+T - 100 A<br>:10+T - 63 A<br>40,00<br>2 - 4 | Capacity<br>"Touch co<br>4 cooking),<br>Preheatir<br>Fagor Ea<br>Fagor Co<br>Fagor Mu<br>Delayed<br>Washing.<br>Memory f<br>3 Speeds<br>Cold-Dov<br>"Auto-rev<br>5 wash p<br>Multisens<br>PC mana | for 20 1/1-GN to<br>ontrol" screen.<br>g methods: Stea<br>Regeneration a<br>ag option.<br>asy cooking more<br>boking, range of<br>ulti-Tray System<br>programming for<br>function: record<br>s - 2 power rang<br>which chamber coor<br>rerse" system to<br>rogrammes.<br>sor temperature | cooking programmes.<br>, control cooking by tray<br>r: Cooking, Low-temper<br>s the different cooking r<br>es.<br>ling system.<br>reverse fan rotation.<br>probe.<br>e: History, recipes. HAO | Humidity control (<br>100°C).<br>y.<br>rature cooking ar<br>nethods used. |     |
| <u>STEAM</u>                                                                                                                                    |                               | Not used             |                                                         | Steam ge<br>Steam ge<br>Semi-aut<br>Error dete<br>IPX-5 pro<br>Retractab                                                                                                                          | enerator equippe<br>enerator automa<br>omatic limescal<br>ection system. "<br>otection.<br>ole shower.                                                                                                                                                                                   | ed with limescale detect<br>tically empties every 24<br>e removal system.<br>Repair service" mode s                                                                                           | 4 hours of cookin                                                         | g.  |
| AIR                                                                                                                                             |                               | Not used             |                                                         | Power: 31.2 KW.                                                                                                                                                                                   |                                                                                                                                                                                                                                                                                          |                                                                                                                                                                                               |                                                                           |     |
| LEVEL SOUND                                                                                                                                     |                               | (dB)                 | 62,00                                                   | Dimensions: 1,130 x 1,063 x 1,117 mm.<br>Optional elements:<br>- Structure for trays EB-102<br>- Structure for dishes EP-102<br>- Trolley for structure CP-102<br>- Supports SH-102               |                                                                                                                                                                                                                                                                                          |                                                                                                                                                                                               |                                                                           |     |
| Connections p                                                                                                                                   | oints                         | X                    | Y                                                       | Z                                                                                                                                                                                                 | Diameter                                                                                                                                                                                                                                                                                 | Information                                                                                                                                                                                   |                                                                           |     |
| ELECTRICITY                                                                                                                                     |                               | 957                  | 825                                                     | 110                                                                                                                                                                                               |                                                                                                                                                                                                                                                                                          |                                                                                                                                                                                               |                                                                           |     |
| COLD WATER                                                                                                                                      |                               | 1.059                | 625                                                     | 110                                                                                                                                                                                               | 3/4"                                                                                                                                                                                                                                                                                     |                                                                                                                                                                                               |                                                                           | ×   |
| SOFT COLD WATER                                                                                                                                 |                               | 989 625              |                                                         | 110                                                                                                                                                                                               | 110 3/4"                                                                                                                                                                                                                                                                                 |                                                                                                                                                                                               |                                                                           |     |
| DRAIN                                                                                                                                           |                               | 683                  | 197                                                     | 110                                                                                                                                                                                               | 30x25                                                                                                                                                                                                                                                                                    |                                                                                                                                                                                               |                                                                           | · · |