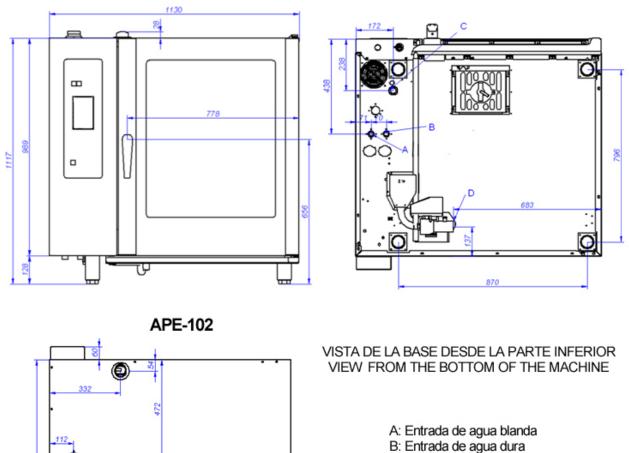

## 19010816

| DIMENSIONS                                                                                                                                      |                               | Article              | Packed                                                  | ADVANC                                                                                                                                                                                            | E PLUS OVEN                                                                                                                                                                                                                                                                              | , APE-102                                                                                                                                                                                     |                                                                           |     |
|-------------------------------------------------------------------------------------------------------------------------------------------------|-------------------------------|----------------------|---------------------------------------------------------|---------------------------------------------------------------------------------------------------------------------------------------------------------------------------------------------------|------------------------------------------------------------------------------------------------------------------------------------------------------------------------------------------------------------------------------------------------------------------------------------------|-----------------------------------------------------------------------------------------------------------------------------------------------------------------------------------------------|---------------------------------------------------------------------------|-----|
| Length<br>Depth                                                                                                                                 | mm<br>mm                      | 1.130,00<br>1.063,00 | 1.200,00<br>1.200,00                                    | Innovativ                                                                                                                                                                                         | e technology in                                                                                                                                                                                                                                                                          | the kitchen :                                                                                                                                                                                 |                                                                           |     |
| Height                                                                                                                                          | mm                            | 1.117,00             | 1.270,00                                                | - Profess                                                                                                                                                                                         | ional quality                                                                                                                                                                                                                                                                            |                                                                                                                                                                                               |                                                                           |     |
| Weigth                                                                                                                                          | Kg                            | 250,00               | 270,00                                                  |                                                                                                                                                                                                   |                                                                                                                                                                                                                                                                                          | nd perfect results                                                                                                                                                                            |                                                                           |     |
| Volumen                                                                                                                                         | m3                            | 1,34                 | 1,83                                                    |                                                                                                                                                                                                   |                                                                                                                                                                                                                                                                                          |                                                                                                                                                                                               |                                                                           |     |
| ELECTRICITY<br>Electric power<br>230V -1+N<br>230V - III<br>400V - III+N<br>PLUMBING - W<br>Water consump<br>Pressure (Kg/cr<br>GAS<br>Not used | <u>/ATER</u><br>btion (lit/h) | KW<br>3x2            | 31,20<br>25+T - 100 A<br>:10+T - 63 A<br>40,00<br>2 - 4 | Capacity<br>"Touch co<br>4 cooking),<br>Preheatir<br>Fagor Ea<br>Fagor Co<br>Fagor Mu<br>Delayed<br>Washing.<br>Memory f<br>3 Speeds<br>Cold-Dov<br>"Auto-rev<br>5 wash p<br>Multisens<br>PC mana | for 20 1/1-GN to<br>ontrol" screen.<br>g methods: Stea<br>Regeneration a<br>ag option.<br>asy cooking more<br>boking, range of<br>ulti-Tray System<br>programming for<br>function: record<br>s - 2 power rang<br>which chamber coor<br>rerse" system to<br>rogrammes.<br>sor temperature | cooking programmes.<br>, control cooking by tray<br>r: Cooking, Low-temper<br>s the different cooking r<br>es.<br>ling system.<br>reverse fan rotation.<br>probe.<br>e: History, recipes. HAO | Humidity control (<br>100°C).<br>y.<br>rature cooking ar<br>nethods used. |     |
| <u>STEAM</u>                                                                                                                                    |                               | Not used             |                                                         | Steam ge<br>Steam ge<br>Semi-aut<br>Error dete<br>IPX-5 pro<br>Retractab                                                                                                                          | enerator equippe<br>enerator automa<br>omatic limescal<br>ection system. "<br>otection.<br>ole shower.                                                                                                                                                                                   | ed with limescale detect<br>tically empties every 24<br>e removal system.<br>Repair service" mode s                                                                                           | 4 hours of cookin                                                         | g.  |
| AIR                                                                                                                                             |                               | Not used             |                                                         | Power: 31.2 KW.                                                                                                                                                                                   |                                                                                                                                                                                                                                                                                          |                                                                                                                                                                                               |                                                                           |     |
| LEVEL SOUND                                                                                                                                     |                               | (dB)                 | 62,00                                                   | Dimensions: 1,130 x 1,063 x 1,117 mm.<br>Optional elements:<br>- Structure for trays EB-102<br>- Structure for dishes EP-102<br>- Trolley for structure CP-102<br>- Supports SH-102               |                                                                                                                                                                                                                                                                                          |                                                                                                                                                                                               |                                                                           |     |
| Connections p                                                                                                                                   | oints                         | X                    | Y                                                       | Z                                                                                                                                                                                                 | Diameter                                                                                                                                                                                                                                                                                 | Information                                                                                                                                                                                   |                                                                           |     |
| ELECTRICITY                                                                                                                                     |                               | 957                  | 825                                                     | 110                                                                                                                                                                                               |                                                                                                                                                                                                                                                                                          |                                                                                                                                                                                               |                                                                           |     |
| COLD WATER                                                                                                                                      |                               | 1.059                | 625                                                     | 110                                                                                                                                                                                               | 3/4"                                                                                                                                                                                                                                                                                     |                                                                                                                                                                                               |                                                                           | ×   |
| SOFT COLD WATER                                                                                                                                 |                               | 989 625              |                                                         | 110                                                                                                                                                                                               | 110 3/4"                                                                                                                                                                                                                                                                                 |                                                                                                                                                                                               |                                                                           |     |
| DRAIN                                                                                                                                           |                               | 683                  | 197                                                     | 110                                                                                                                                                                                               | 30x25                                                                                                                                                                                                                                                                                    |                                                                                                                                                                                               |                                                                           | · · |

8

Ø

1003

- D: Desagüe
- C: Alimentación eléctrica
- A: Soft water inlet B: Water inlet
- D: Drain
- C: Electrical connection