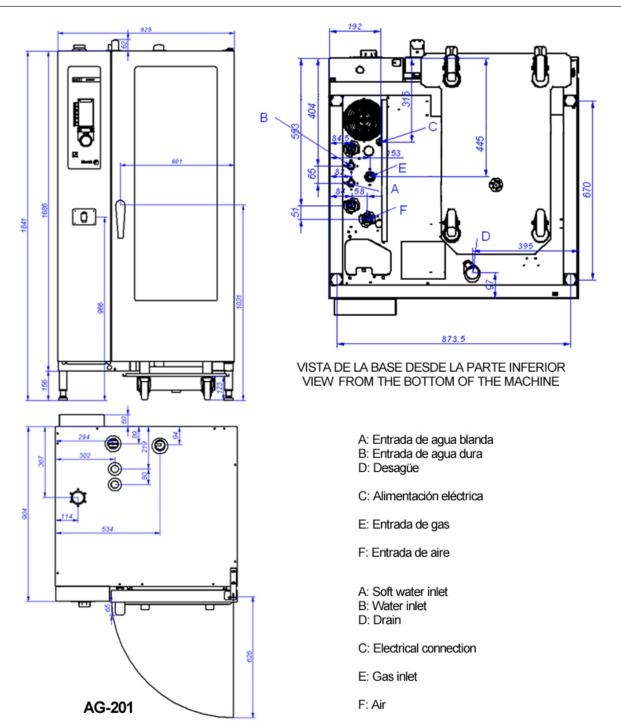

Catalogue **CATERING** 

Chapter

**OVENS** 

Model

AG-201 LPG 230V 1N 50Hz

19011193

| <b>DIMENSIONS</b> |         |                |         |               |
|-------------------|---------|----------------|---------|---------------|
|                   |         | <u>Article</u> |         | <u>Packed</u> |
| Lenght            | 1045    | mm             | 1100    | mm            |
| Depth             | 925     | mm             | 1015    | mm            |
| Height            | 1850    | mm             | 2070    | mm            |
| Weight            | 310,000 | kg             | 376,000 | kg            |
| Volume            | 1,788   | m3             | 2,311   | m3            |
| ELECTRICITY       |         |                |         |               |
| Electric power    |         |                | 2,40    | kw            |
| Voltage           |         |                |         | 230V -1N      |

**PLUMBING-WATER** 

Frequency

Single-phase 230V wiring

Water consumption 30,00 l/hr Pressure Water Pres:200-400kPa(2-4bar)

**GAS** 

Power 36,00 kw 30982,05 kcal/h LPG 3,00 Consumption ka/h LPG G30/G31 28-30/37 mbar Pressure

IPX-5 protection.

Retractable shower.

Built-in trolley and structure for trays.

Power intake: 230 V -1+N- 2.4 kW.

Gas heating capacity: 30,960 Kcal/h. (36 kW).

Dimensions: 929 x 964 x 1,841 mm.

Catalogue CATERING