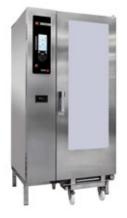

**LEVEL SOUND** 62,00 db

**Certification EQNET-CE** 1312CN5757 GAS ADVANCE OVEN, AG-201

High quality, fast cooking:

- Professional quality
- Easy to use and efficient
- Perfect results
- Affordable

Capacity for 20 1/1-GN trays.

IPX-5 protection.

Retractable shower.

Built-in trolley and structure for trays.

Power intake: 230 V -1+N- 2.4 kW.

Gas heating capacity: 30,960 Kcal/h. (36 kW).

Dimensions: 929 x 964 x 1,841 mm.

Catalogue CATERING