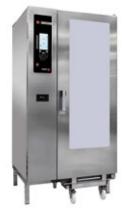

**LEVEL SOUND** 62,00 db

**Certification EQNET-CE** 1312CN5757 GAS ADVANCE OVEN, AG-201

High quality, fast cooking:

- Professional quality
- Easy to use and efficient
- Perfect results
- Affordable

Capacity for 20 1/1-GN trays.

IPX-5 protection.

Retractable shower.

Built-in trolley and structure for trays.

Power intake: 230 V -1+N- 2.4 kW.

Gas heating capacity: 30,960 Kcal/h. (36 kW).

Dimensions: 929 x 964 x 1,841 mm.

Catalogue CATERING