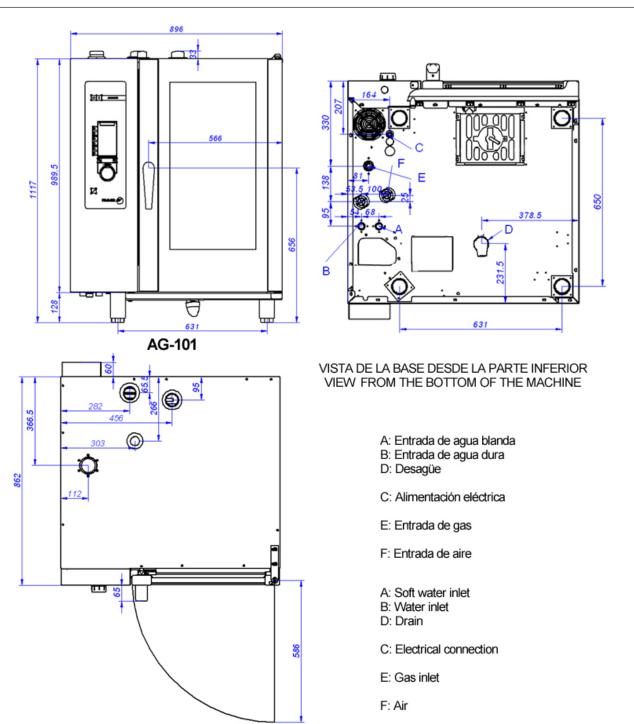

## Catalogue **CATERING**

Chapter

**OVENS** 

Model

AG-101 LPG 230V 1N 50Hz

19010041

|             |         | <u>Article</u> |         | <u>Packed</u> |
|-------------|---------|----------------|---------|---------------|
| Lenght      | 898     | mm             | 980     | mm            |
| Depth       | 987     | mm             | 1055    | mm            |
| Height      | 1160    | mm             | 1325    | mm            |
| Weight      | 168,000 | kg             | 203,000 | kg            |
| Volume      | 0,991   | m3             | 1,370   | m3            |
| ELECTRICITY |         |                |         |               |

Electric power

**DIMENSIONS** 

1,20 kw Voltage 230V -1N 2X1,5+T - 10 A Single-phase 230V wiring

50

hz

**PLUMBING-WATER** 

Frequency

Water consumption 30,00 l/hr Pressure Water Pres:200-400kPa(2-4bar)

Dimensions: 896 x 922 x 1,117 mm.

Optional elements:

- Structure for trays EB-101
- Structure for dishes EP-101
- Trolley for structure CP-101
- Supports SH-101

Catalogue CATERING

Chapter

**OVENS** 

Model

AG-101 LPG 230V 1N 50Hz